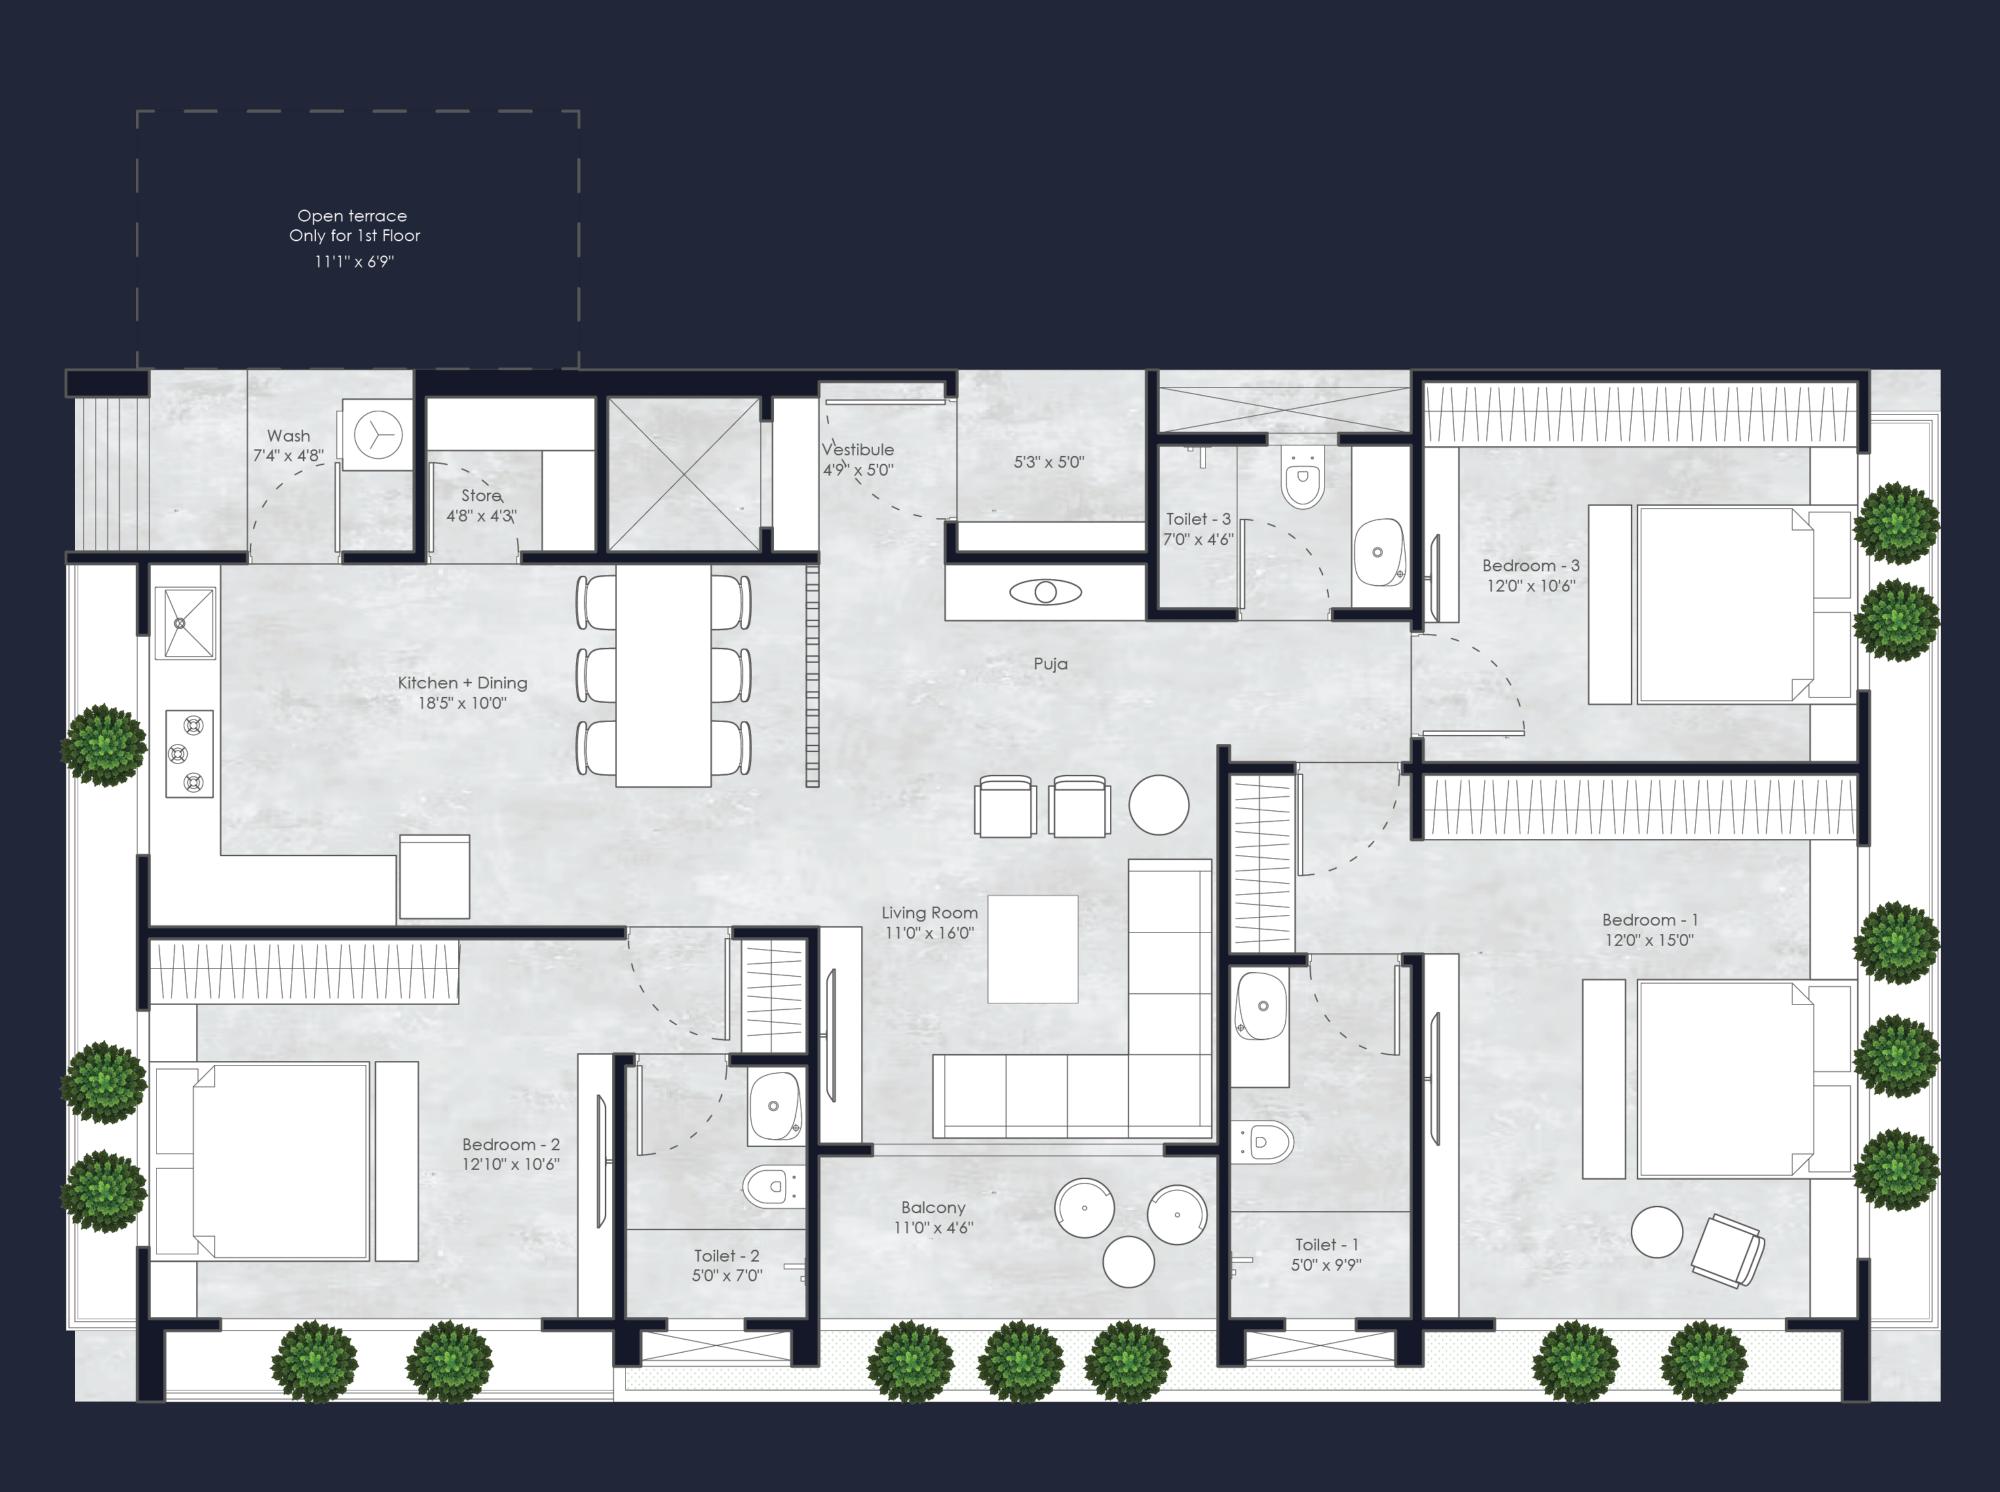

Experience the epitome of luxurious living in our opulent 3 BHK apartments, where elegance, spaciousness, and premium amenities combine to create a truly lavish and indulgent lifestyle.

Sit OUt

Common Plot