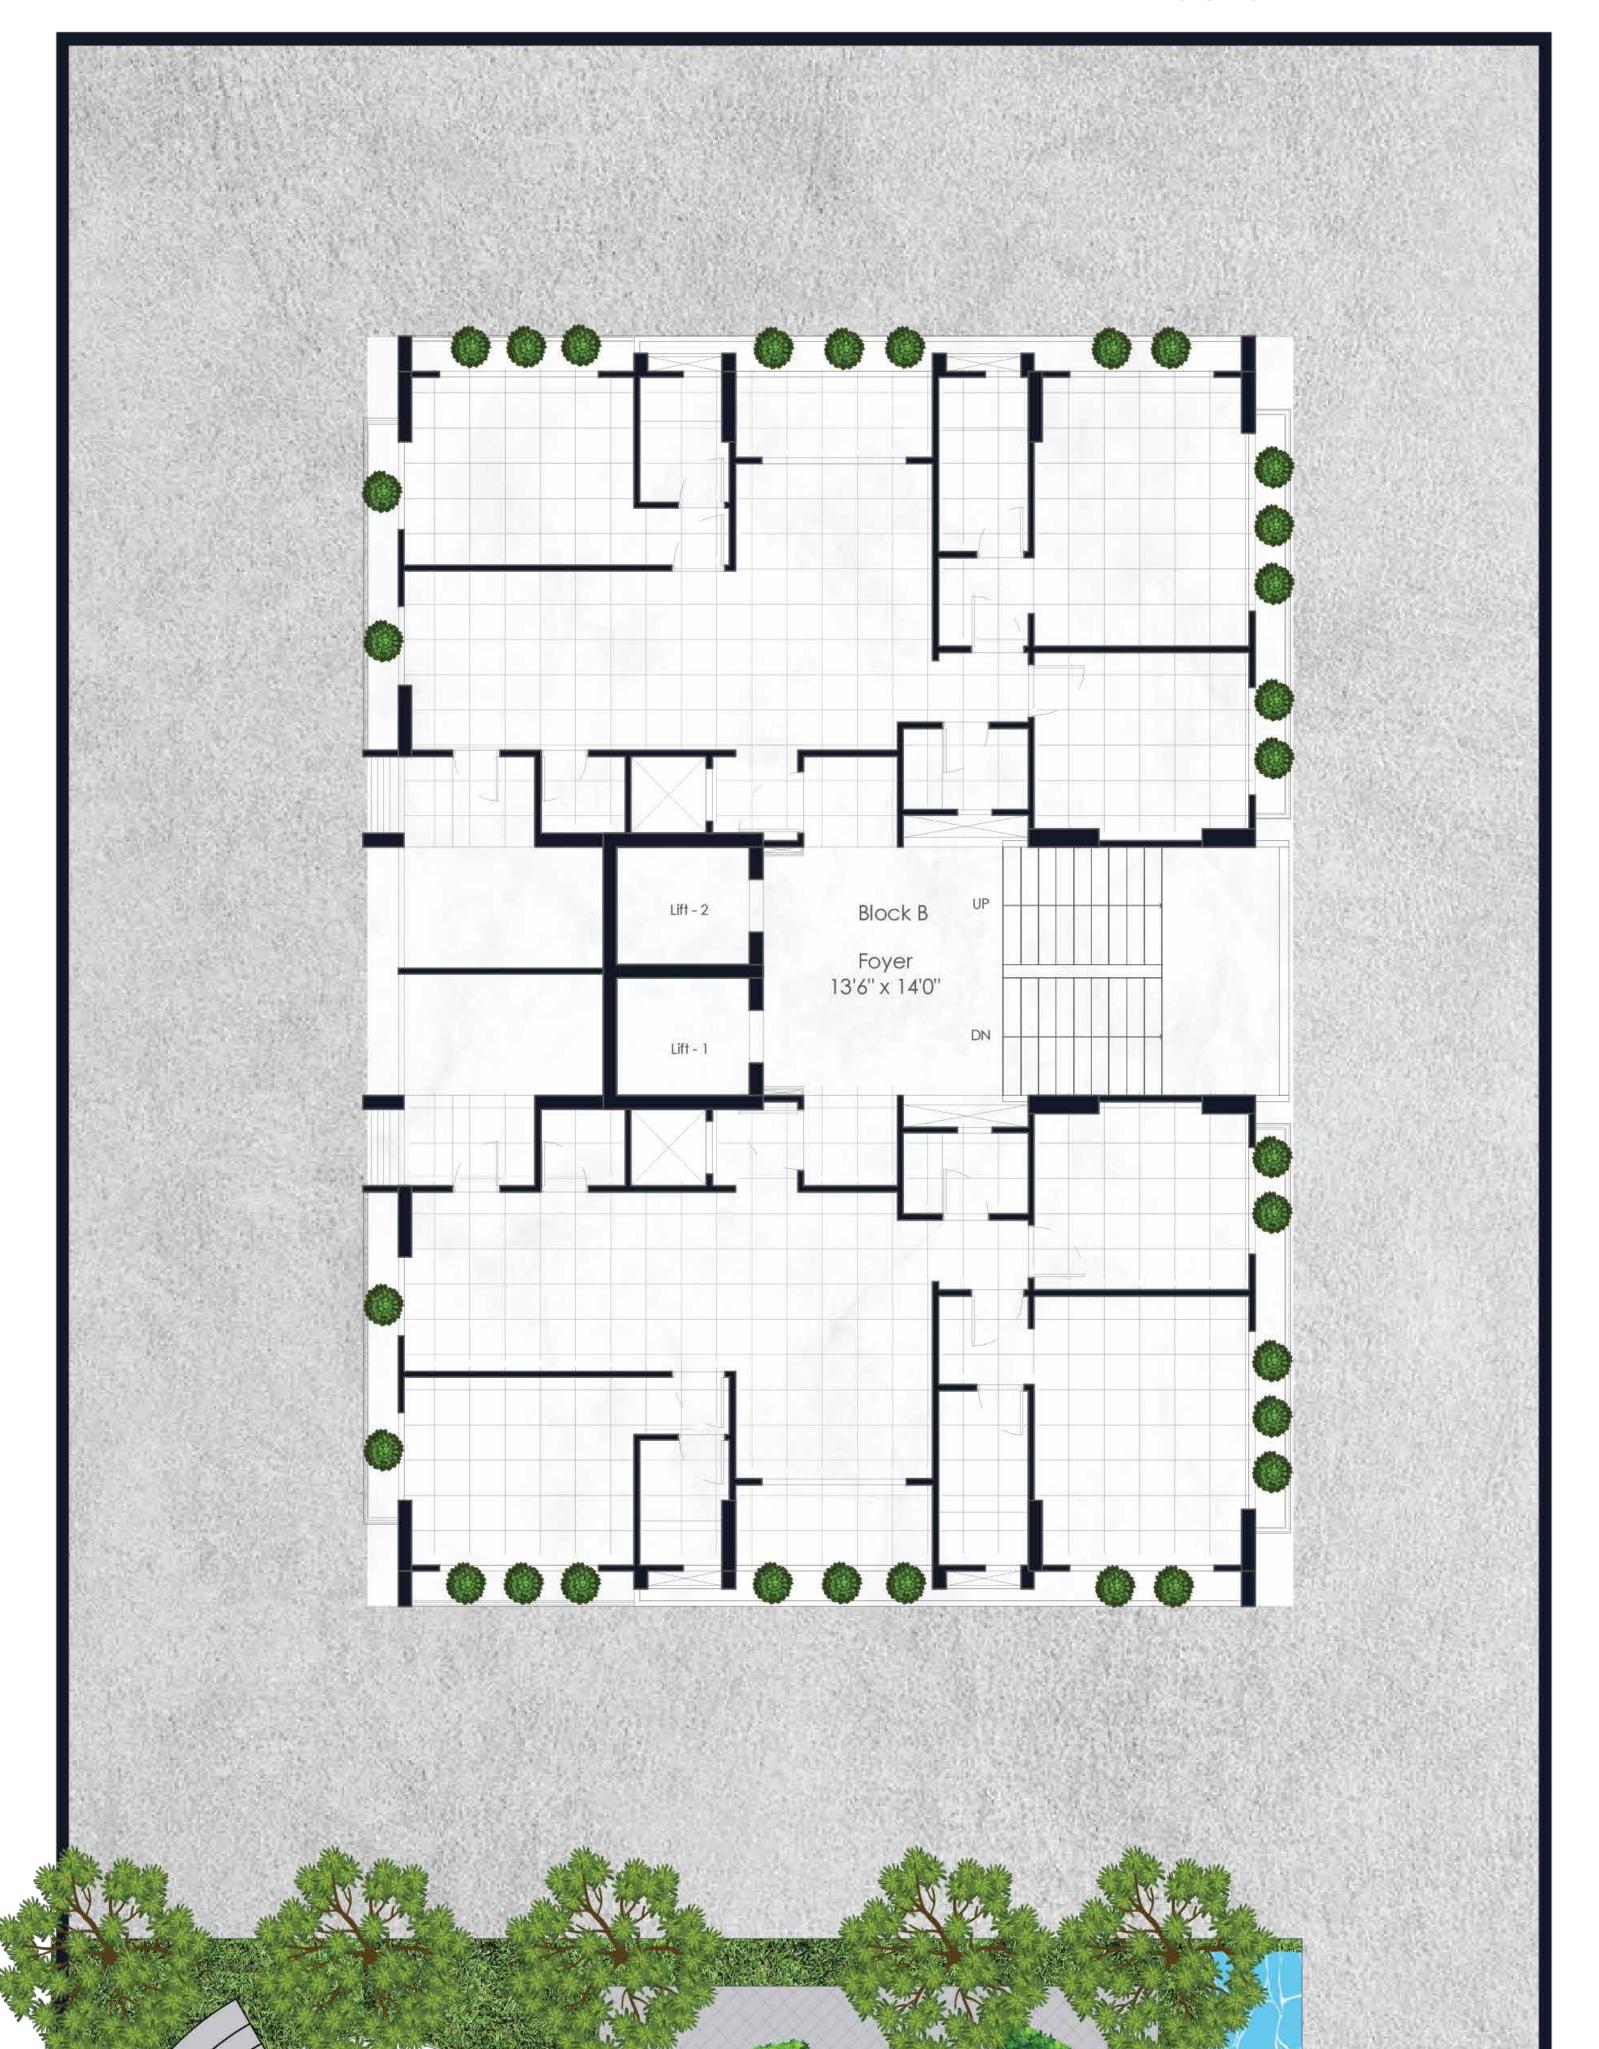

# Typical Floor Plan

 $\begin{array}{ccc} {\rm A~Block} & {\rm B~Block} \\ {\rm 13~Floors} & {\rm 12~Floors} \end{array}$ 

### Common Areas

- High speed automatic two elevators for each block
- Stone finished staircase
- Extravagant Foyer

Near Naranpura Sports Complex, Opp. Arjun Paradise, Nr. Vardan Tower, Pragatinagar, Naranpura, Ahmedabad - 380013