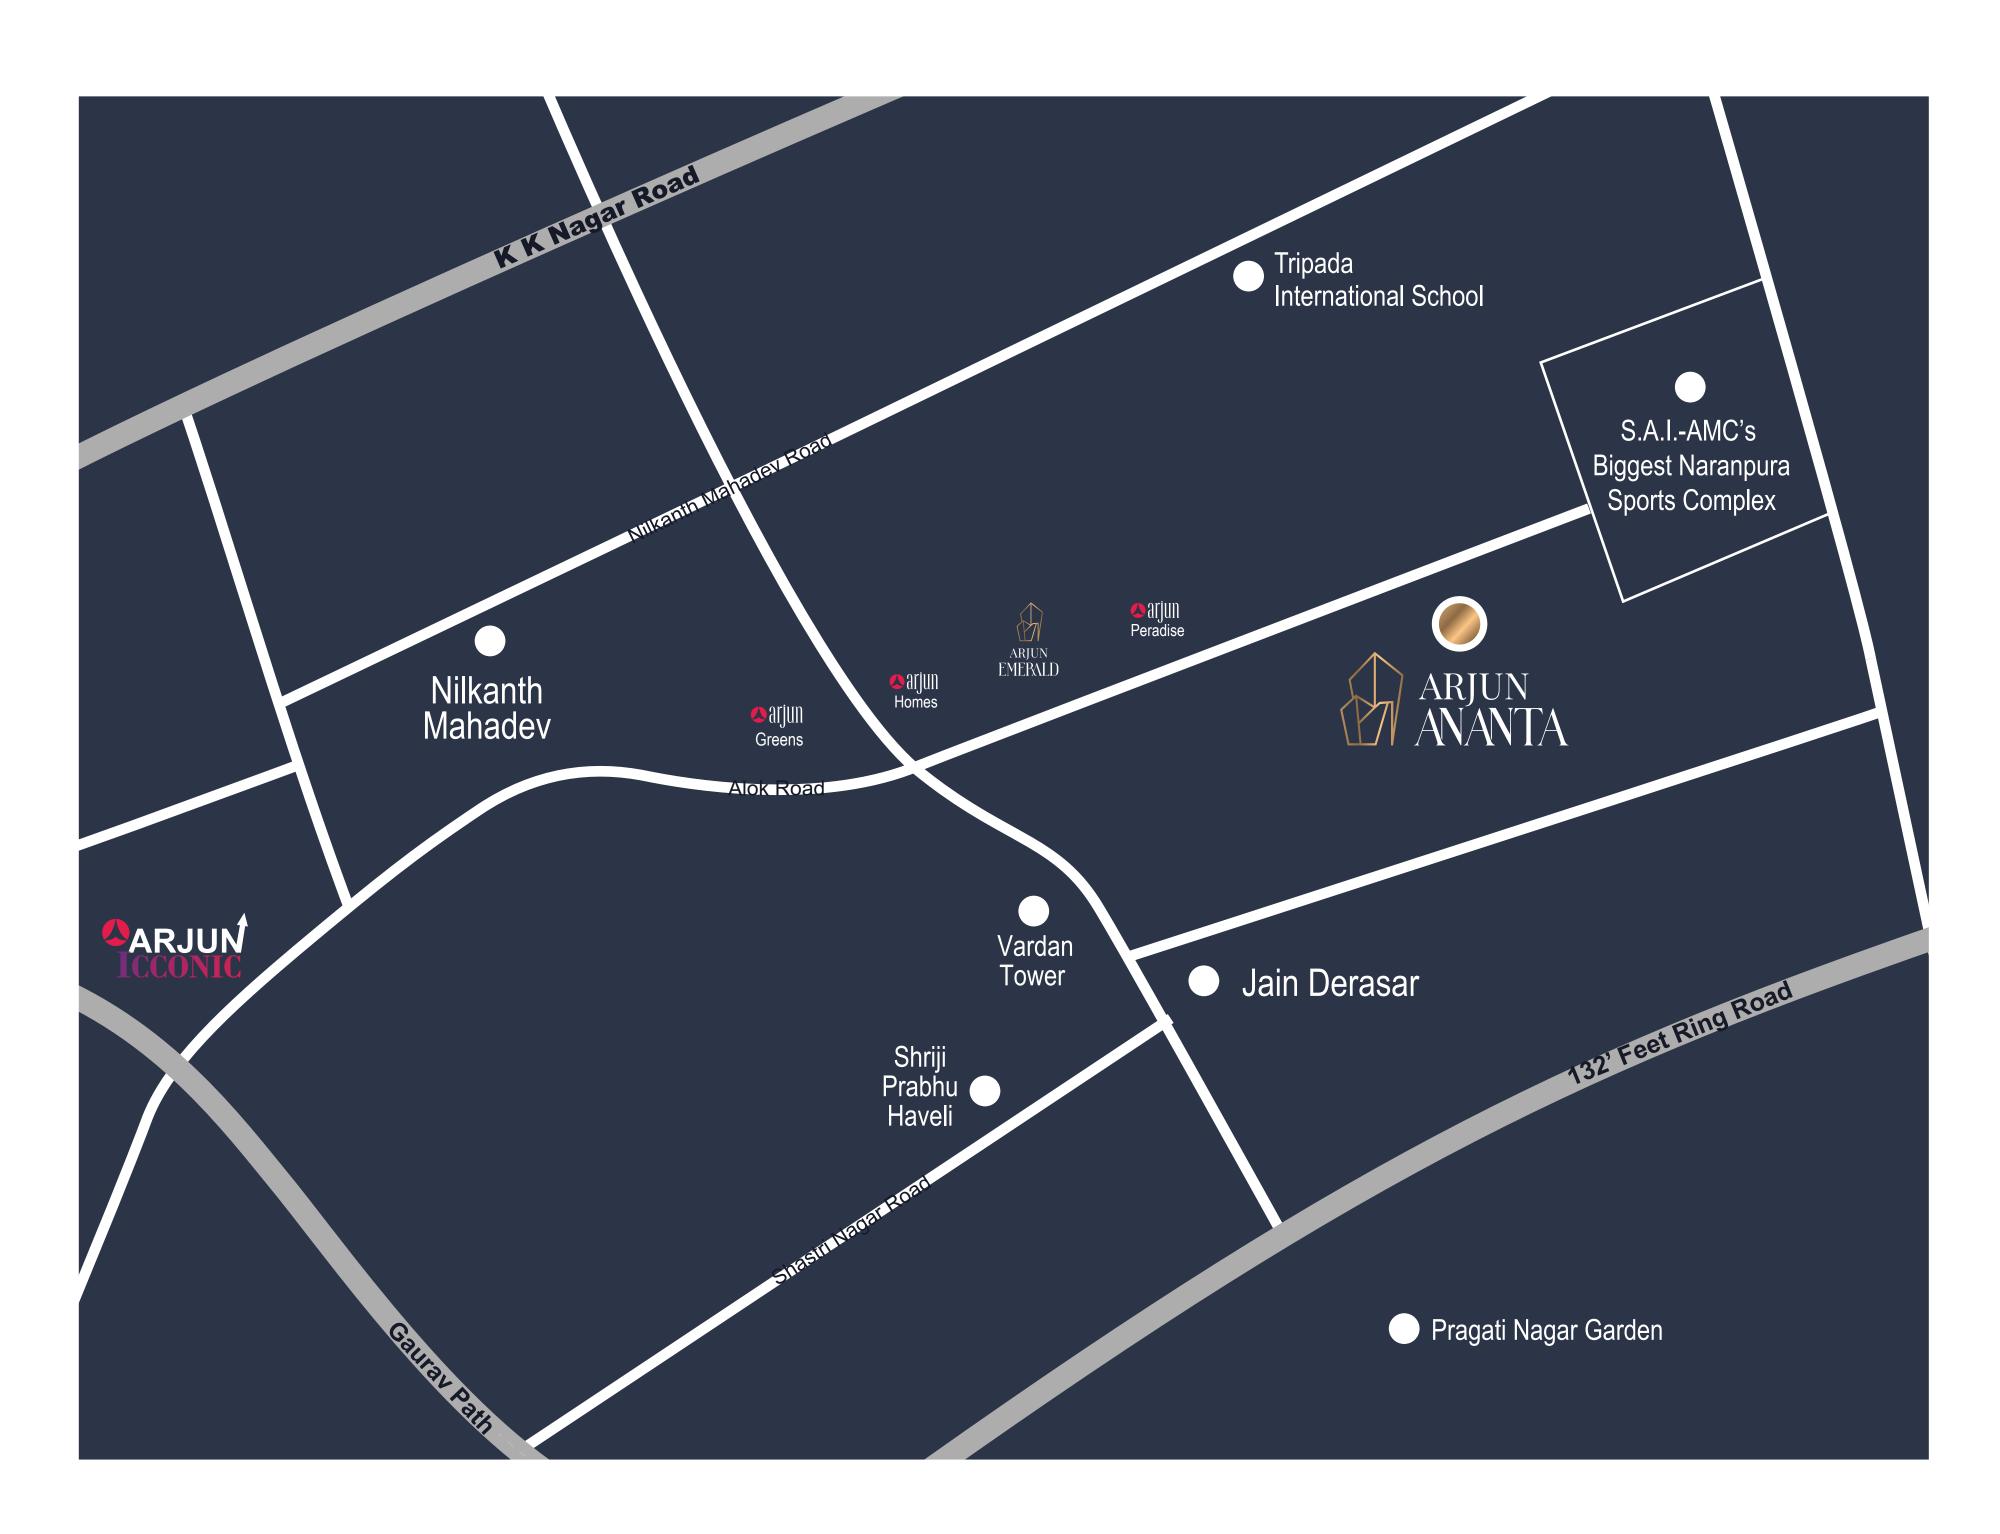

### Common Areas

- High speed automatic two elevators for each block
- Stone finished staircase
- Extravagant Foyer

Near Naranpura Sports Complex, Opp. Arjun Paradise, Nr. Vardan Tower, Pragatinagar, Naranpura, Ahmedabad - 380013