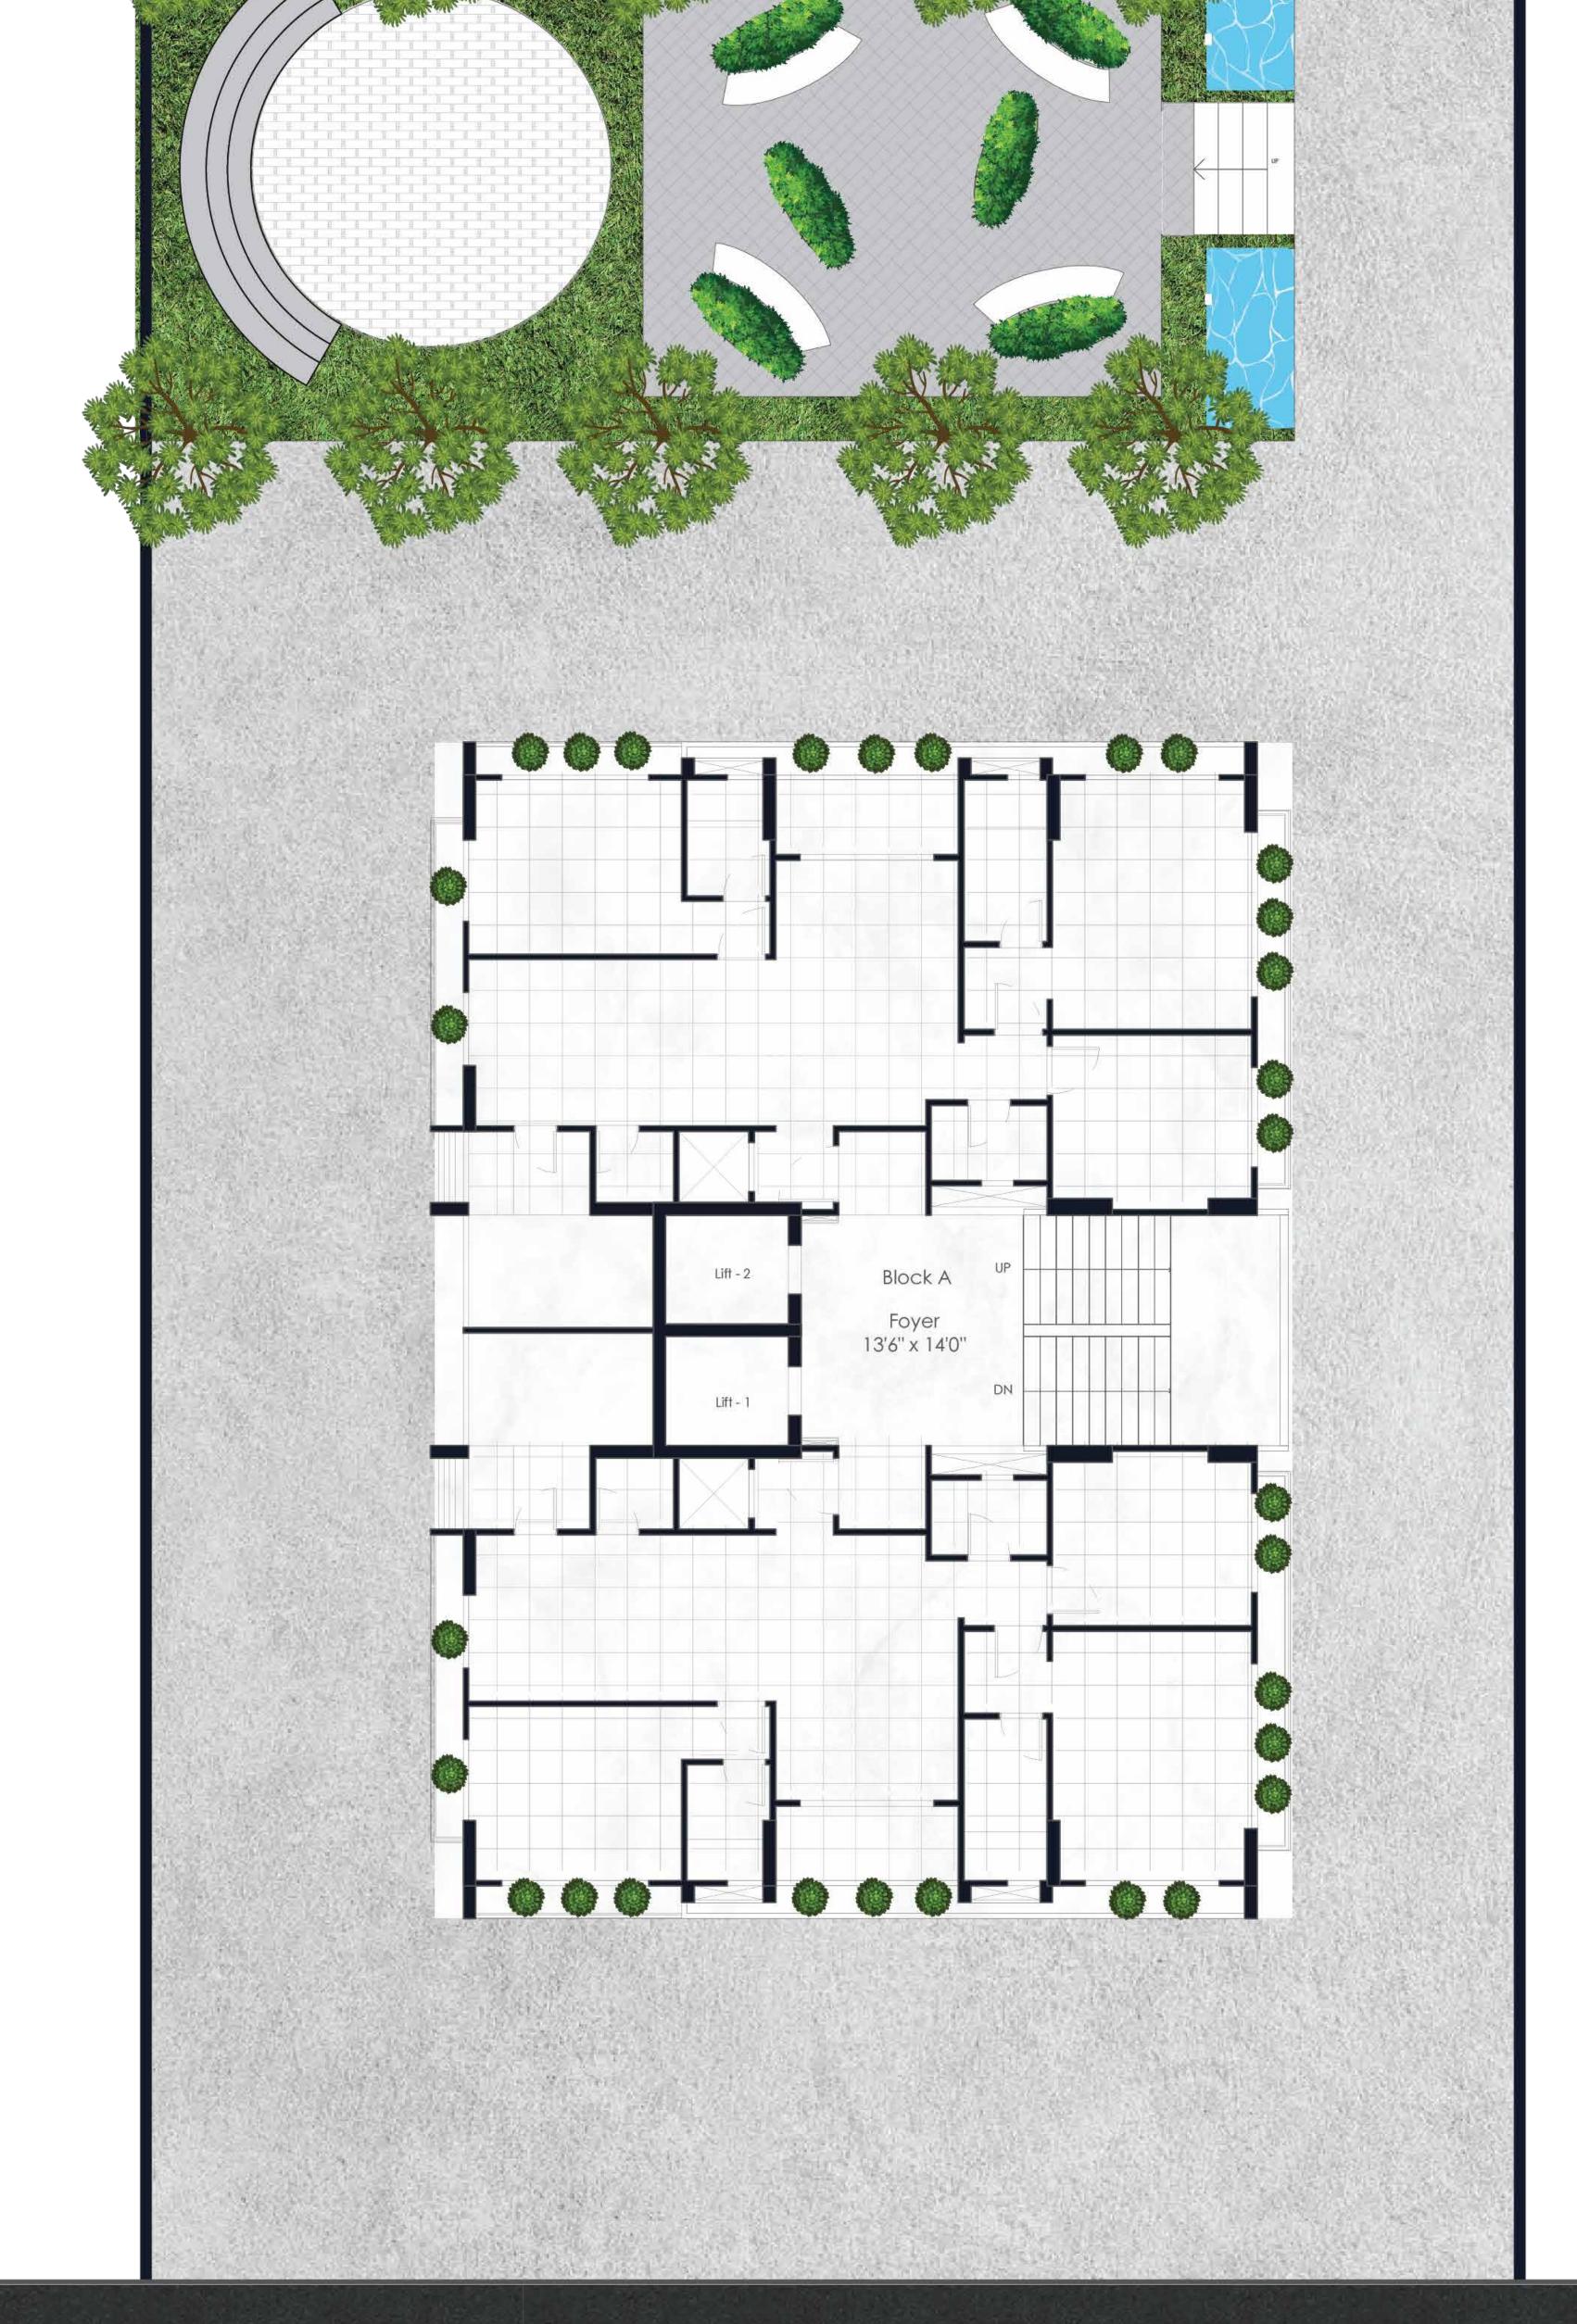

# Typical Floor Plan

 $\begin{array}{ccc} {\rm A~Block} & {\rm B~Block} \\ {\rm 13~Floors} & {\rm 12~Floors} \end{array}$ 

### Common Areas

- High speed automatic two elevators for each block
- Stone finished staircase
- Extravagant Foyer

Near Naranpura Sports Complex, Opp. Arjun Paradise, Nr. Vardan Tower, Pragatinagar, Naranpura, Ahmedabad - 380013