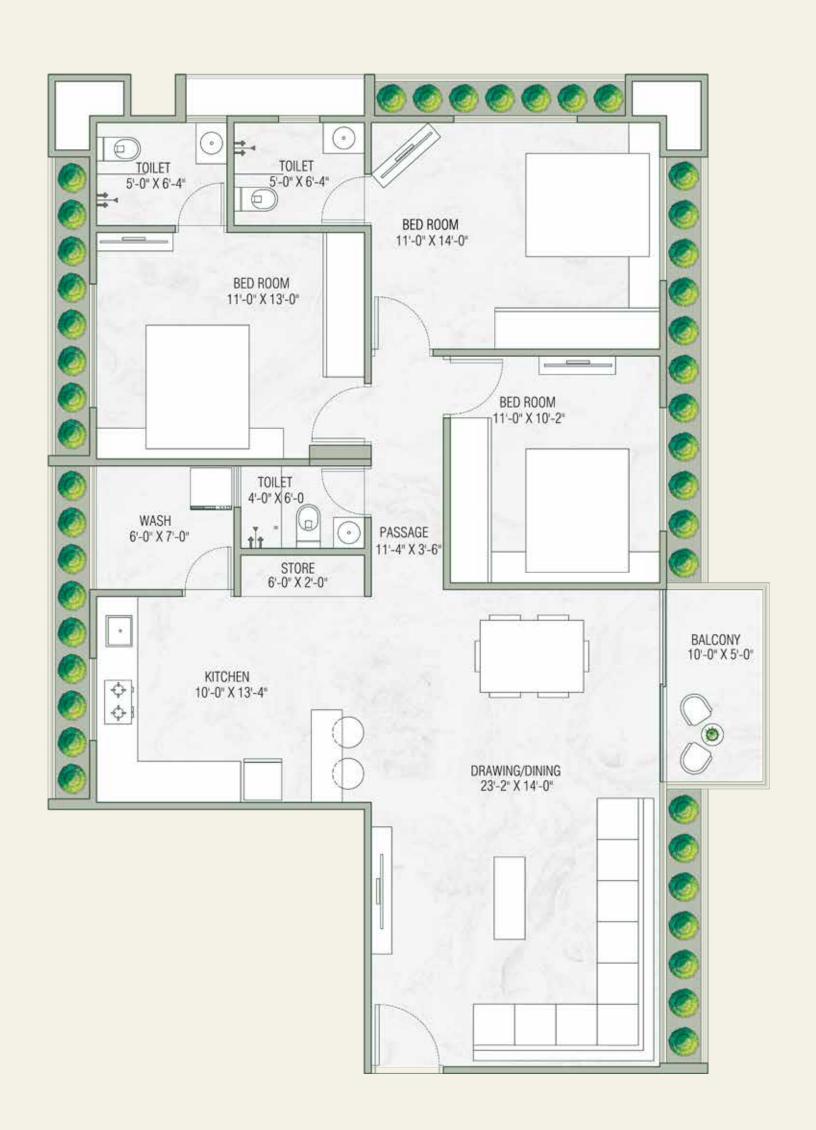

### BLOCK B - 3 BHK

TYPE-1 1st to 9th Floor Plan

TYPE-2 1st to 10th Floor Plan

TYPE-1 10<sup>th</sup> FLOOR PENTHOUSE LOWER FLOOR

TYPE-1 10th FLOOR PENTHOUSE UPPER FLOOR