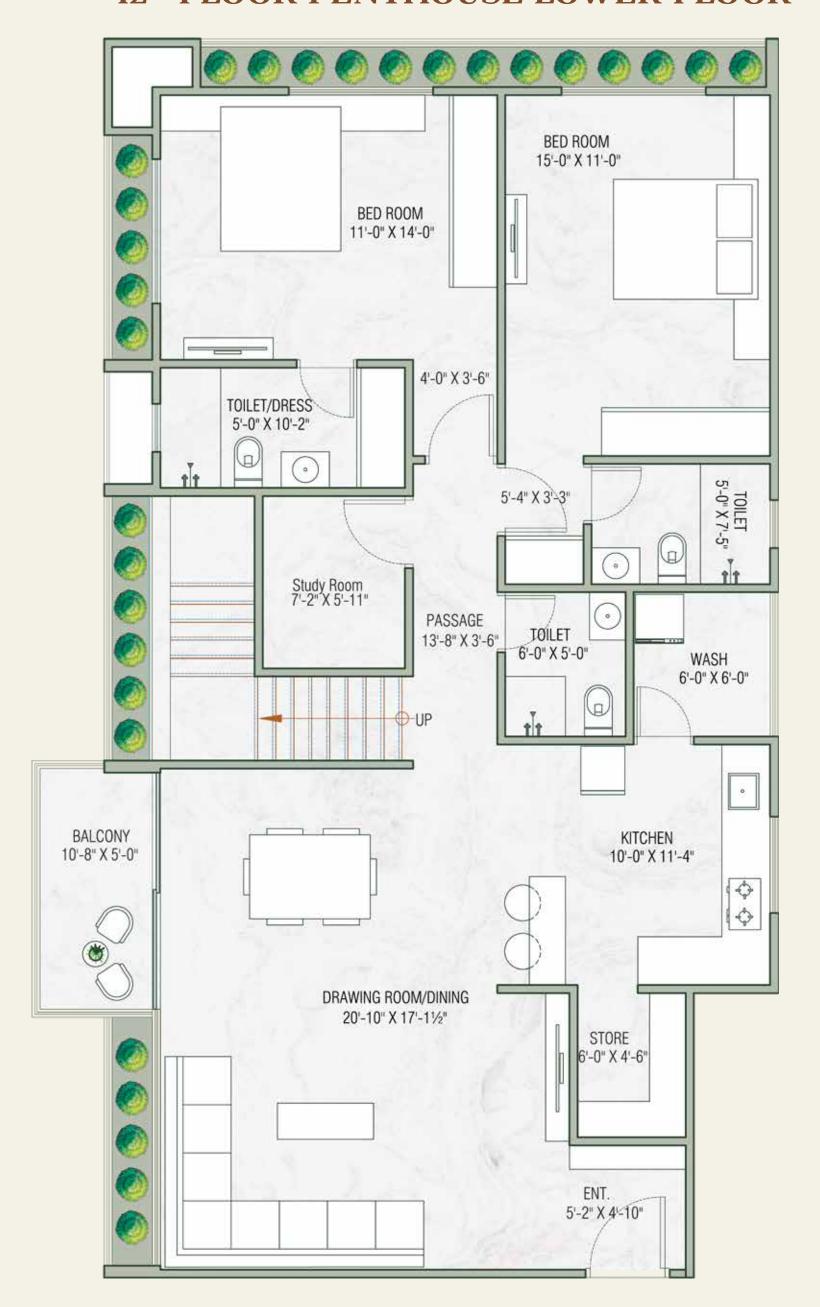

us homes along with a penthouse in each block.

- 2 Level underground basement parking
- No Vehicle Zone In the amenities area on the ground level



Living with all the facilities you want.

# Over the top and highest amenities in surrounding.

# A Project With Highest Ever Open space for activity and relaxation in the Area.



Open Lounge Indoor Games

Gym With Shower Area Large Party Lawn

Jogging Track
Large Center Stage

Cycling Track Children Play Area

Yoga Deck Senior Citizen Sitting

Box Cricket Toddler Play Area

Home Theater Badminton & Volleyball Court

Water Body CCTV, 24 x 7 Security

Extra Lawn Fire Safety



## Ground Floor Plan

*03.* Lounge

15. Gym



## Typical Floor Plan



### BLOCK A - 3 BHK 1st to 11th Floor Plan



#### 12<sup>th</sup> FLOOR PENTHOUSE LOWER FLOOR



#### 12th FLOOR PENTHOUSE UPPER FLOOR



### BLOCK B - 3 BHK

TYPE-1 1st to 9th Floor Plan



TYPE-2 1st to 10th Floor Plan



TYPE-1 10<sup>th</sup> FLOOR PENTHOUSE LOWER FLOOR



TYPE-1 10th FLOOR PENTHOUSE UPPER FLOOR



## BLOCK C,D,E - 3 BHK 1st to 11th Floor Plan



#### 12th FLOOR PENTHOUSE LOWER FLOOR



#### 12<sup>th</sup> FLOOR PENTHOUSE UPPER FLOOR





## Specifications

#### Structure

- Quality controlled, earthquake resistant, RCC framework structure
- Double basement parking facility

#### Plaster Work

- Polymer textured external walls with premium acrylic paint
- Single coat mala finish plaster internal wall with white cement-based putty

#### Flooring & Tiling

- Branded tiles flooring in the entire apartment.
- Branded vitrified tiles on walls up to lintel level in k