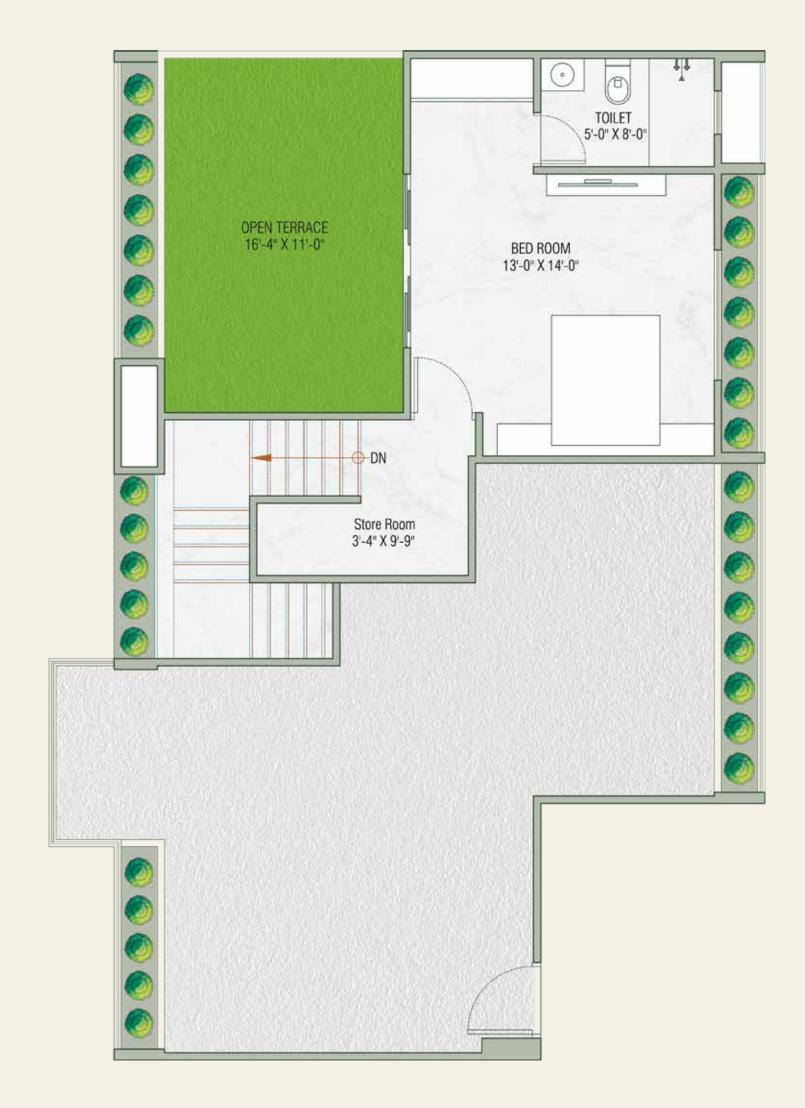

Shower Area Large Party Lawn

Jogging Track
Large Center Stage

Cycling Track Children Play Area

Yoga Deck Senior Citizen Sitting

Box Cricket Toddler Play Area

Home Theater Badminton & Volleyball Court

Water Body CCTV, 24 x 7 Security

Extra Lawn Fire Safety



## Ground Floor Plan

*03.* Lounge

15. Gym



## Typical Floor Plan



### BLOCK A - 3 BHK 1st to 11th Floor Plan



#### 12<sup>th</sup> FLOOR PENTHOUSE LOWER FLOOR



#### 12th FLOOR PENTHOUSE UPPER FLOOR



### BLOCK B - 3 BHK

TYPE-1 1st to 9th Floor Plan



TYPE-2 1st to 10th Floor Plan



TYPE-1 10<sup>th</sup> FLOOR PENTHOUSE LOWER FLOOR



TYPE-1 10th FLOOR PENTHOUSE UPPER FLOOR



## BLOCK C,D,E - 3 BHK 1st to 11th Floor Plan



#### 12th FLOOR PENTHOUSE LOWER FLOOR



#### 12<sup>th</sup> FLOOR PENTHOUSE UPPER FLOOR





## Specifications

#### Structure

- Quality controlled, earthquake resistant, RCC framework structure
- Double basement parking facility

#### Plaster Work

- Polymer textured external walls with premium acrylic paint
- Single coat mala finish plaster internal wall with white cement-based putty

#### Flooring & Tiling

- Branded tiles flooring in the entire apartment.
- Branded vitrified tiles on walls up to lintel level in kitchen & bathroom.
- Professionally waterproofed with china mosaic on the terrace.

#### **Doors and Window**

- Decorative polished veneer main entrance door with branded locking system
- Wooden frame with premium quality flush door
- Premium segment for all windows

#### Electrical

- 3 Phase concealed electric copper cabling with ample electric points
- Premium