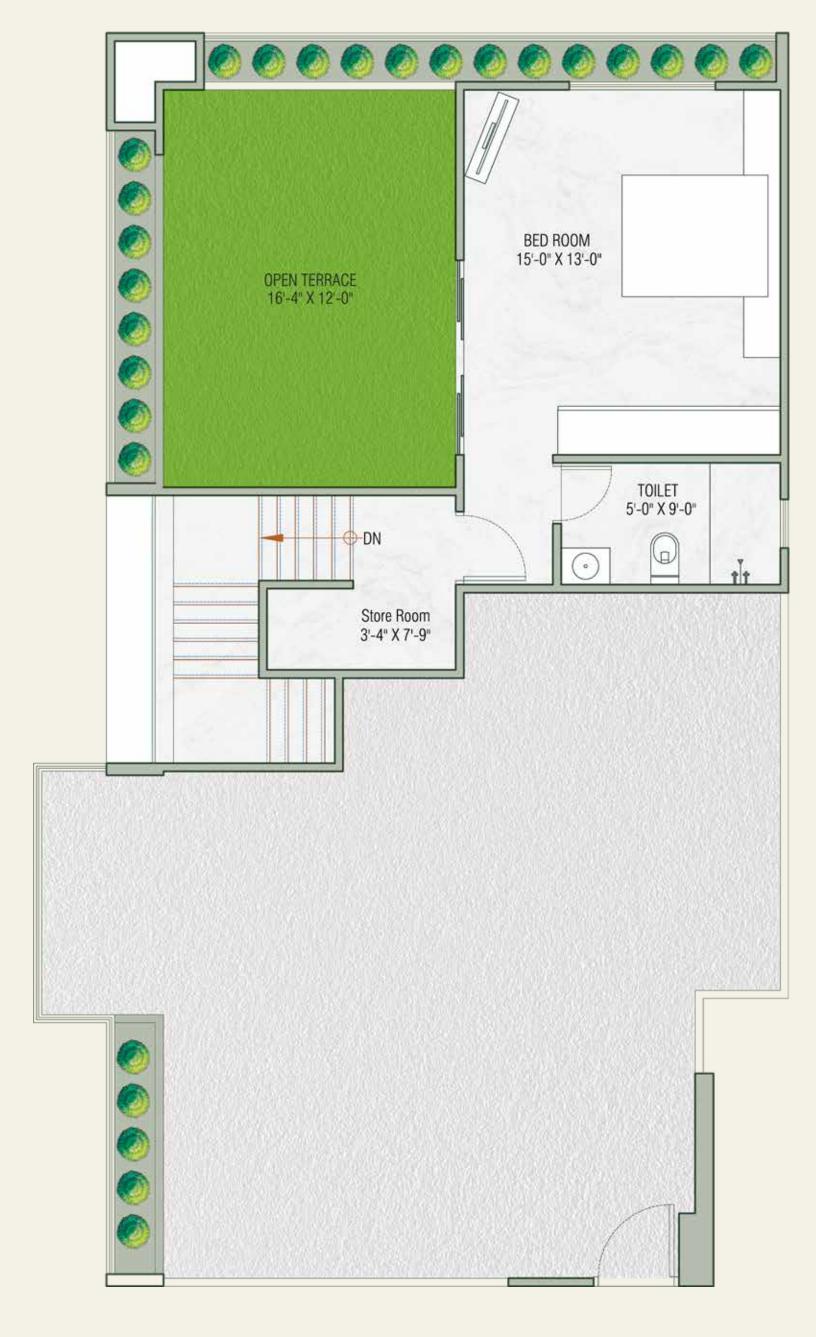

#### 12<sup>th</sup> FLOOR PENTHOUSE LOWER FLOOR

#### 12th FLOOR PENTHOUSE UPPER FLOOR