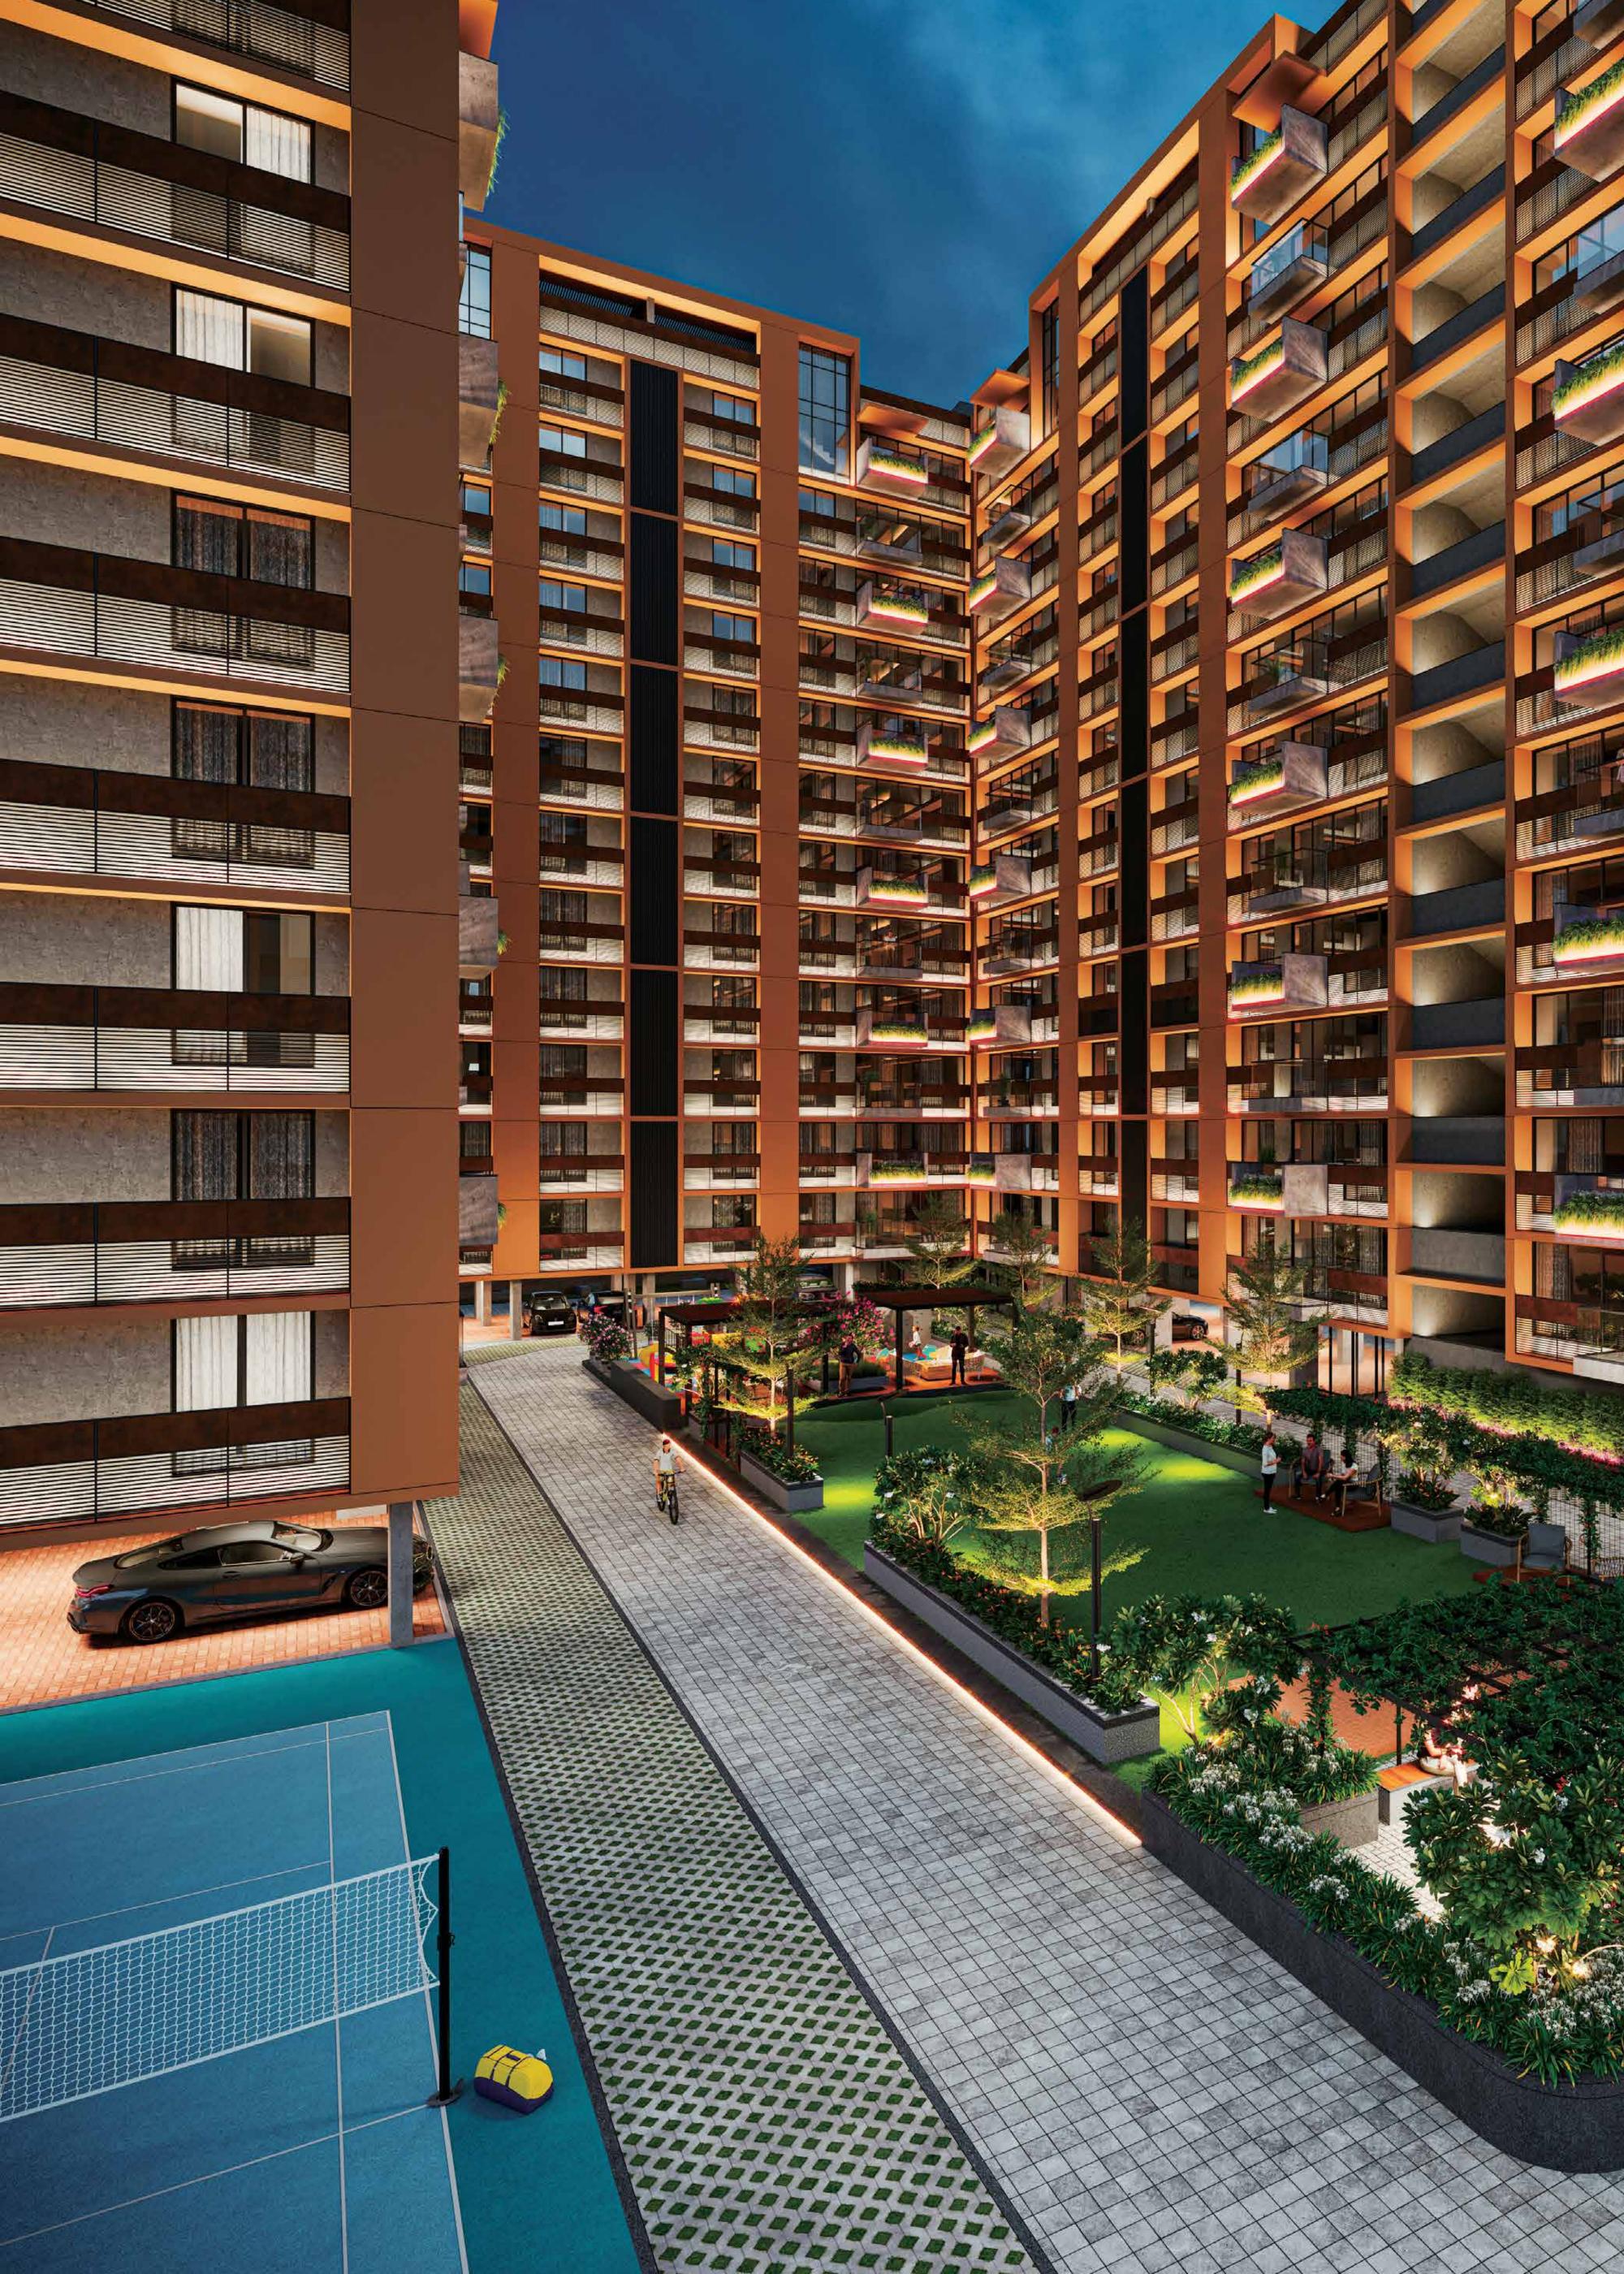

# A Project With Highest Ever Open space for activity and relaxation in the Area.

Open Lounge Indoor Games

Gym With Shower Area Large Party Lawn

Jogging Track
Large Center Stage

Cycling Track Children Play Area

Yoga Deck Senior Citizen Sitting

Box Cricket Toddler Play Area

Home Theater Badminton & Volleyball Court

Water Body CCTV, 24 x 7 Security

Extra Lawn Fire Safety