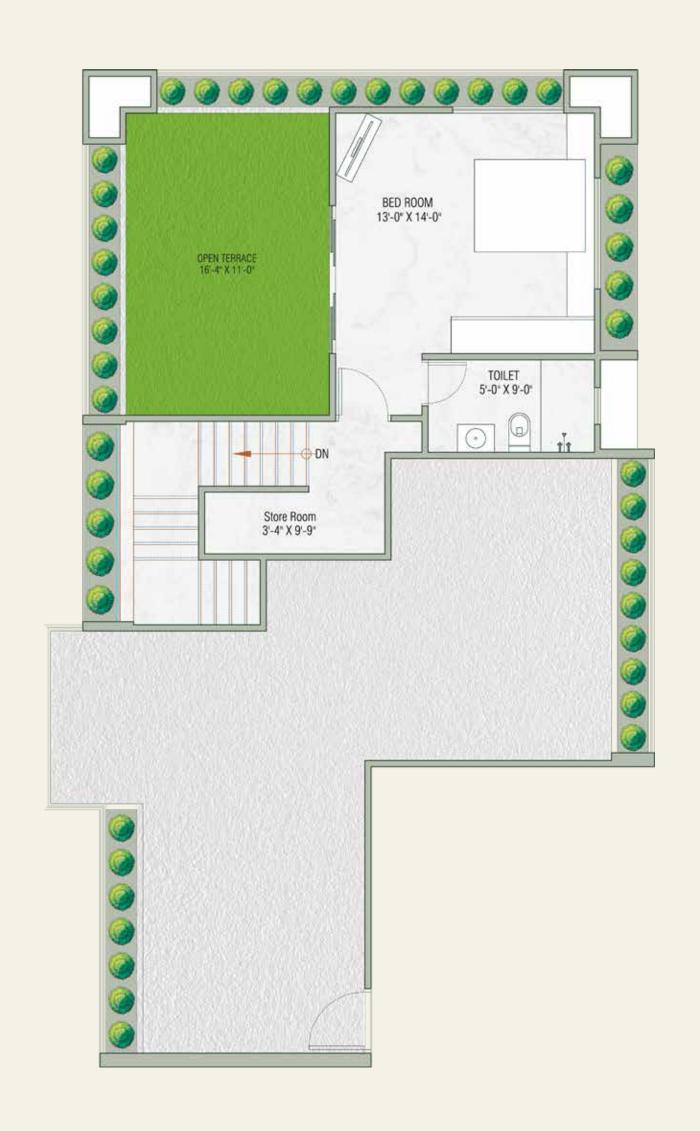

ties in surrounding.

# A Project With Highest Ever Open space for activity and relaxation in the Area.



Open Lounge Indoor Games

Gym With Shower Area Large Party Lawn

Jogging Track
Large Center Stage

Cycling Track Children Play Area

Yoga Deck Senior Citizen Sitting

Box Cricket Toddler Play Area

Home Theater Badminton & Volleyball Court

Water Body CCTV, 24 x 7 Security

Extra Lawn Fire Safety



## Ground Floor Plan

*03.* Lounge

15. Gym



## Typical Floor Plan



### BLOCK A - 3 BHK 1st to 11th Floor Plan



#### 12<sup>th</sup> FLOOR PENTHOUSE LOWER FLOOR



#### 12th FLOOR PENTHOUSE UPPER FLOOR



### BLOCK B - 3 BHK

TYPE-1 1st to 9th Floor Plan



TYPE-2 1st to 10th Floor Plan



TYPE-1 10<sup>th</sup> FLOOR PENTHOUSE LOWER FLOOR



TYPE-1 10th FLOOR PENTHOUSE UPPER FLOOR



## BLOCK C,D,E - 3 BHK 1st to 11th Floor Plan



#### 12th FLOOR PENTHOUSE LOWER FLOOR



#### 12<sup>th</sup> FLOOR PENTHOUSE UPPER FLOOR





## Specifications

#### Structure

- Quality controlled, earthquake resistant, RCC framework structure
- Double basement parking facility

#### Plaster Work

- Polymer textured external walls with premium acrylic paint
- Single coat mala finish plaster internal wall with white cement-based putty

#### Flooring & Tiling

- Branded tiles flooring in the entire apartment.
- Branded vitrified tiles on walls up to lintel level in kitchen & bathroom.
- Professionally waterproofed with china mosaic on the terrace.

#### **Doors and Window**

- Decorative polished veneer main entrance door with branded locking system
- Wooden frame with premium quality f