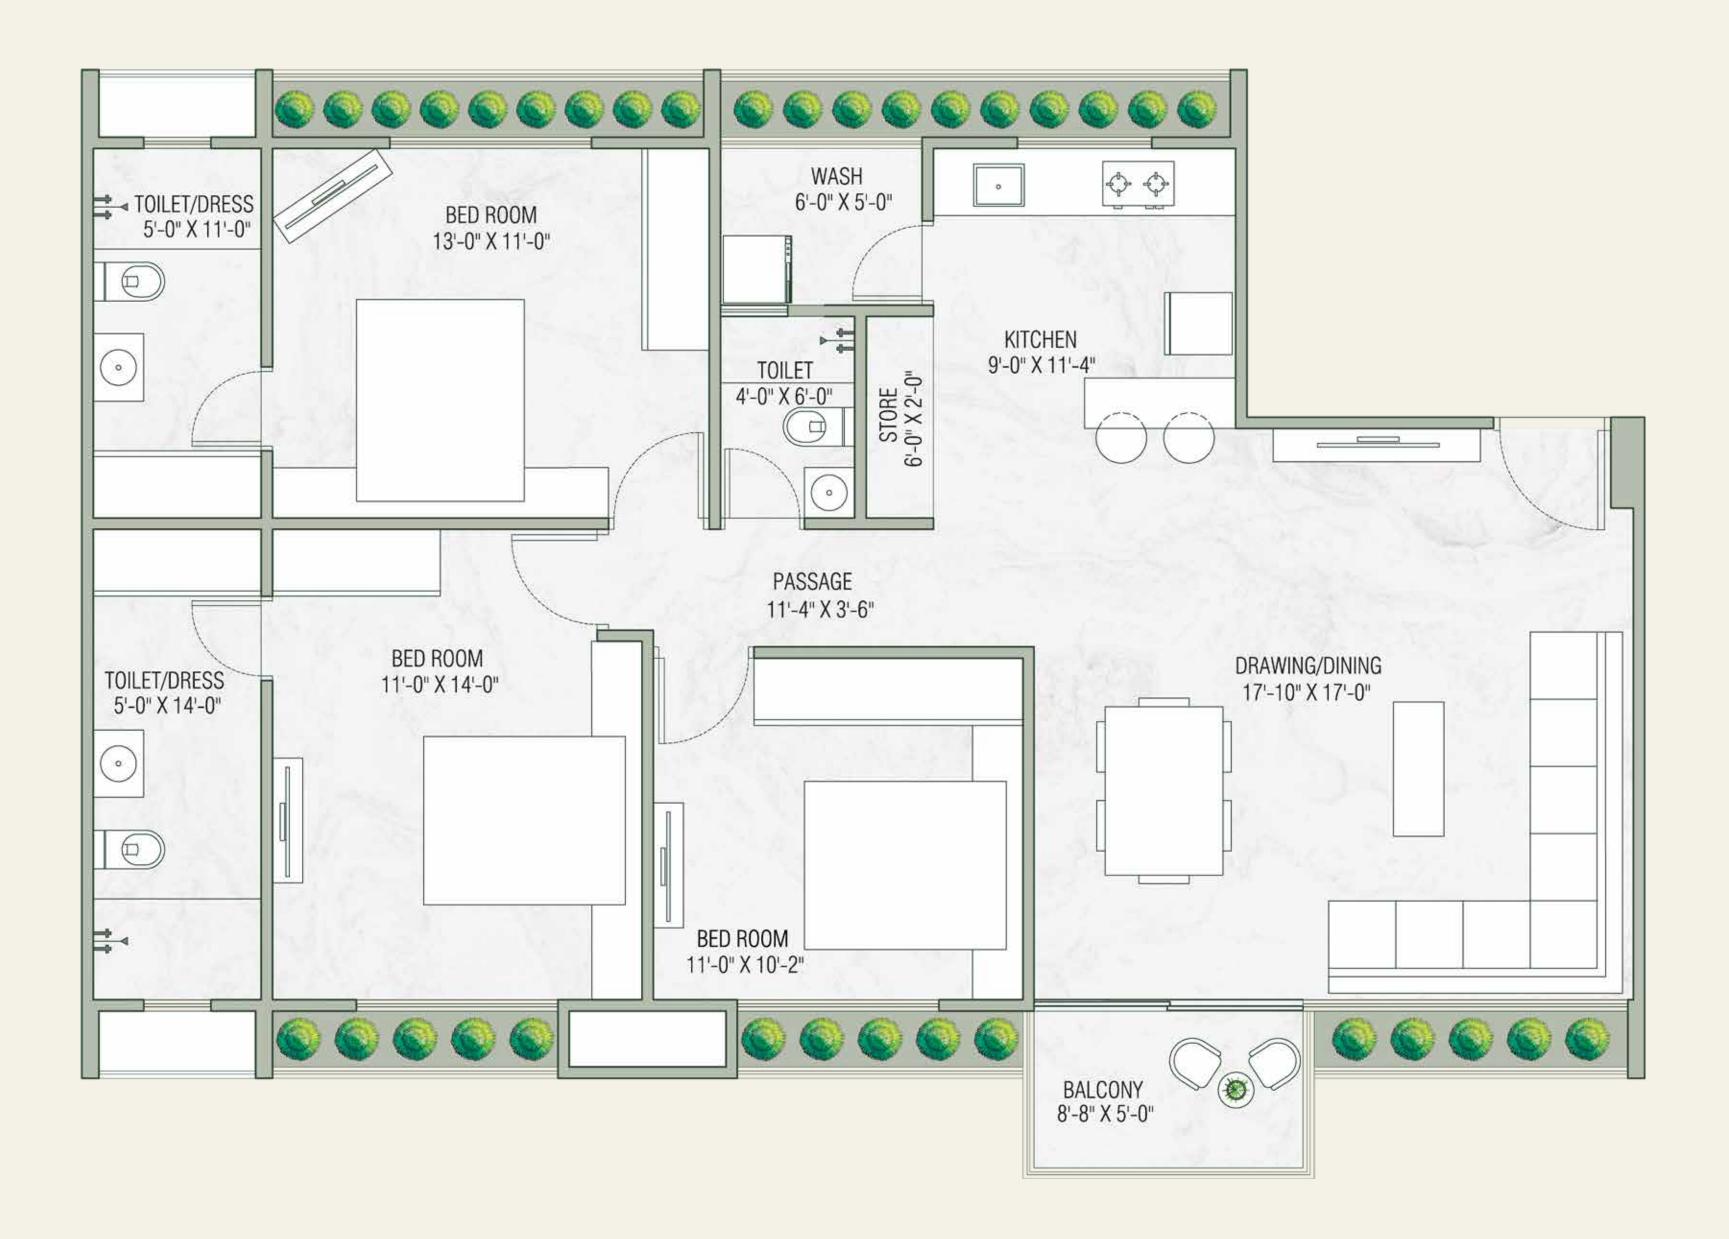

er Open space for activity and relaxation in the Area.



Open Lounge Indoor Games

Gym With Shower Area Large Party Lawn

Jogging Track
Large Center Stage

Cycling Track Children Play Area

Yoga Deck Senior Citizen Sitting

Box Cricket Toddler Play Area

Home Theater Badminton & Volleyball Court

Water Body CCTV, 24 x 7 Security

Extra Lawn Fire Safety



## Ground Floor Plan

*03.* Lounge

15. Gym



## Typical Floor Plan



### BLOCK A - 3 BHK 1st to 11th Floor Plan



#### 12<sup>th</sup> FLOOR PENTHOUSE LOWER FLOOR



#### 12th FLOOR PENTHOUSE UPPER FLOOR



### BLOCK B - 3 BHK

TYPE-1 1st to 9th Floor Plan



TYPE-2 1st to 10th Floor Plan



TYPE-1 10<sup>th</sup> FLOOR PENTHOUSE LOWER FLOOR



TYPE-1 10th FLOOR PENTHOUSE UPPER FLOOR



## BLOCK C,D,E - 3 BHK 1st to 11th Floor Plan



#### 12th FLOOR PENTHOUSE LOWER FLOOR



#### 12<sup>th</sup> FLOOR PENTHOUSE UPPER FLOOR





## Specifications

#### Structure

- Quality controlled, earthquake resistant, RCC framework structure
- Double basement parking facility

#### Plaster Work

- Polymer textured external walls with premium acrylic paint
- Single coat mala finish plaster internal wall with white cement-based putty

#### Flooring & Tiling

- Branded tiles flooring in the entire apartment.
- Branded vitrified tiles on walls up to lintel level in kitchen & bathroom.
- Professionally waterproofed with china mosaic on the terrace.

#### **Doors and Window**

- Decorative polished veneer main entrance door with branded locking system
- Wooden frame with premium quality flush door
- Premium segment for all windows

####