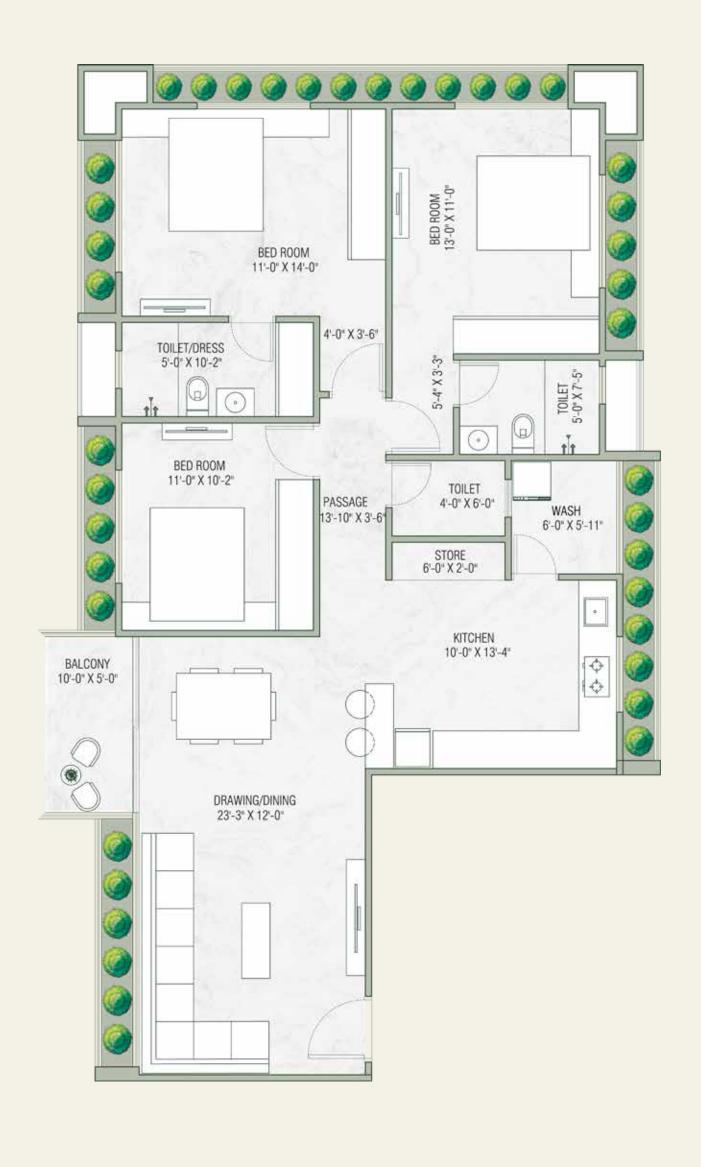

### BLOCK A - 3 BHK 1st to 11th Floor Plan

## BLOCK C,D,E - 3 BHK 1st to 11th Floor Plan