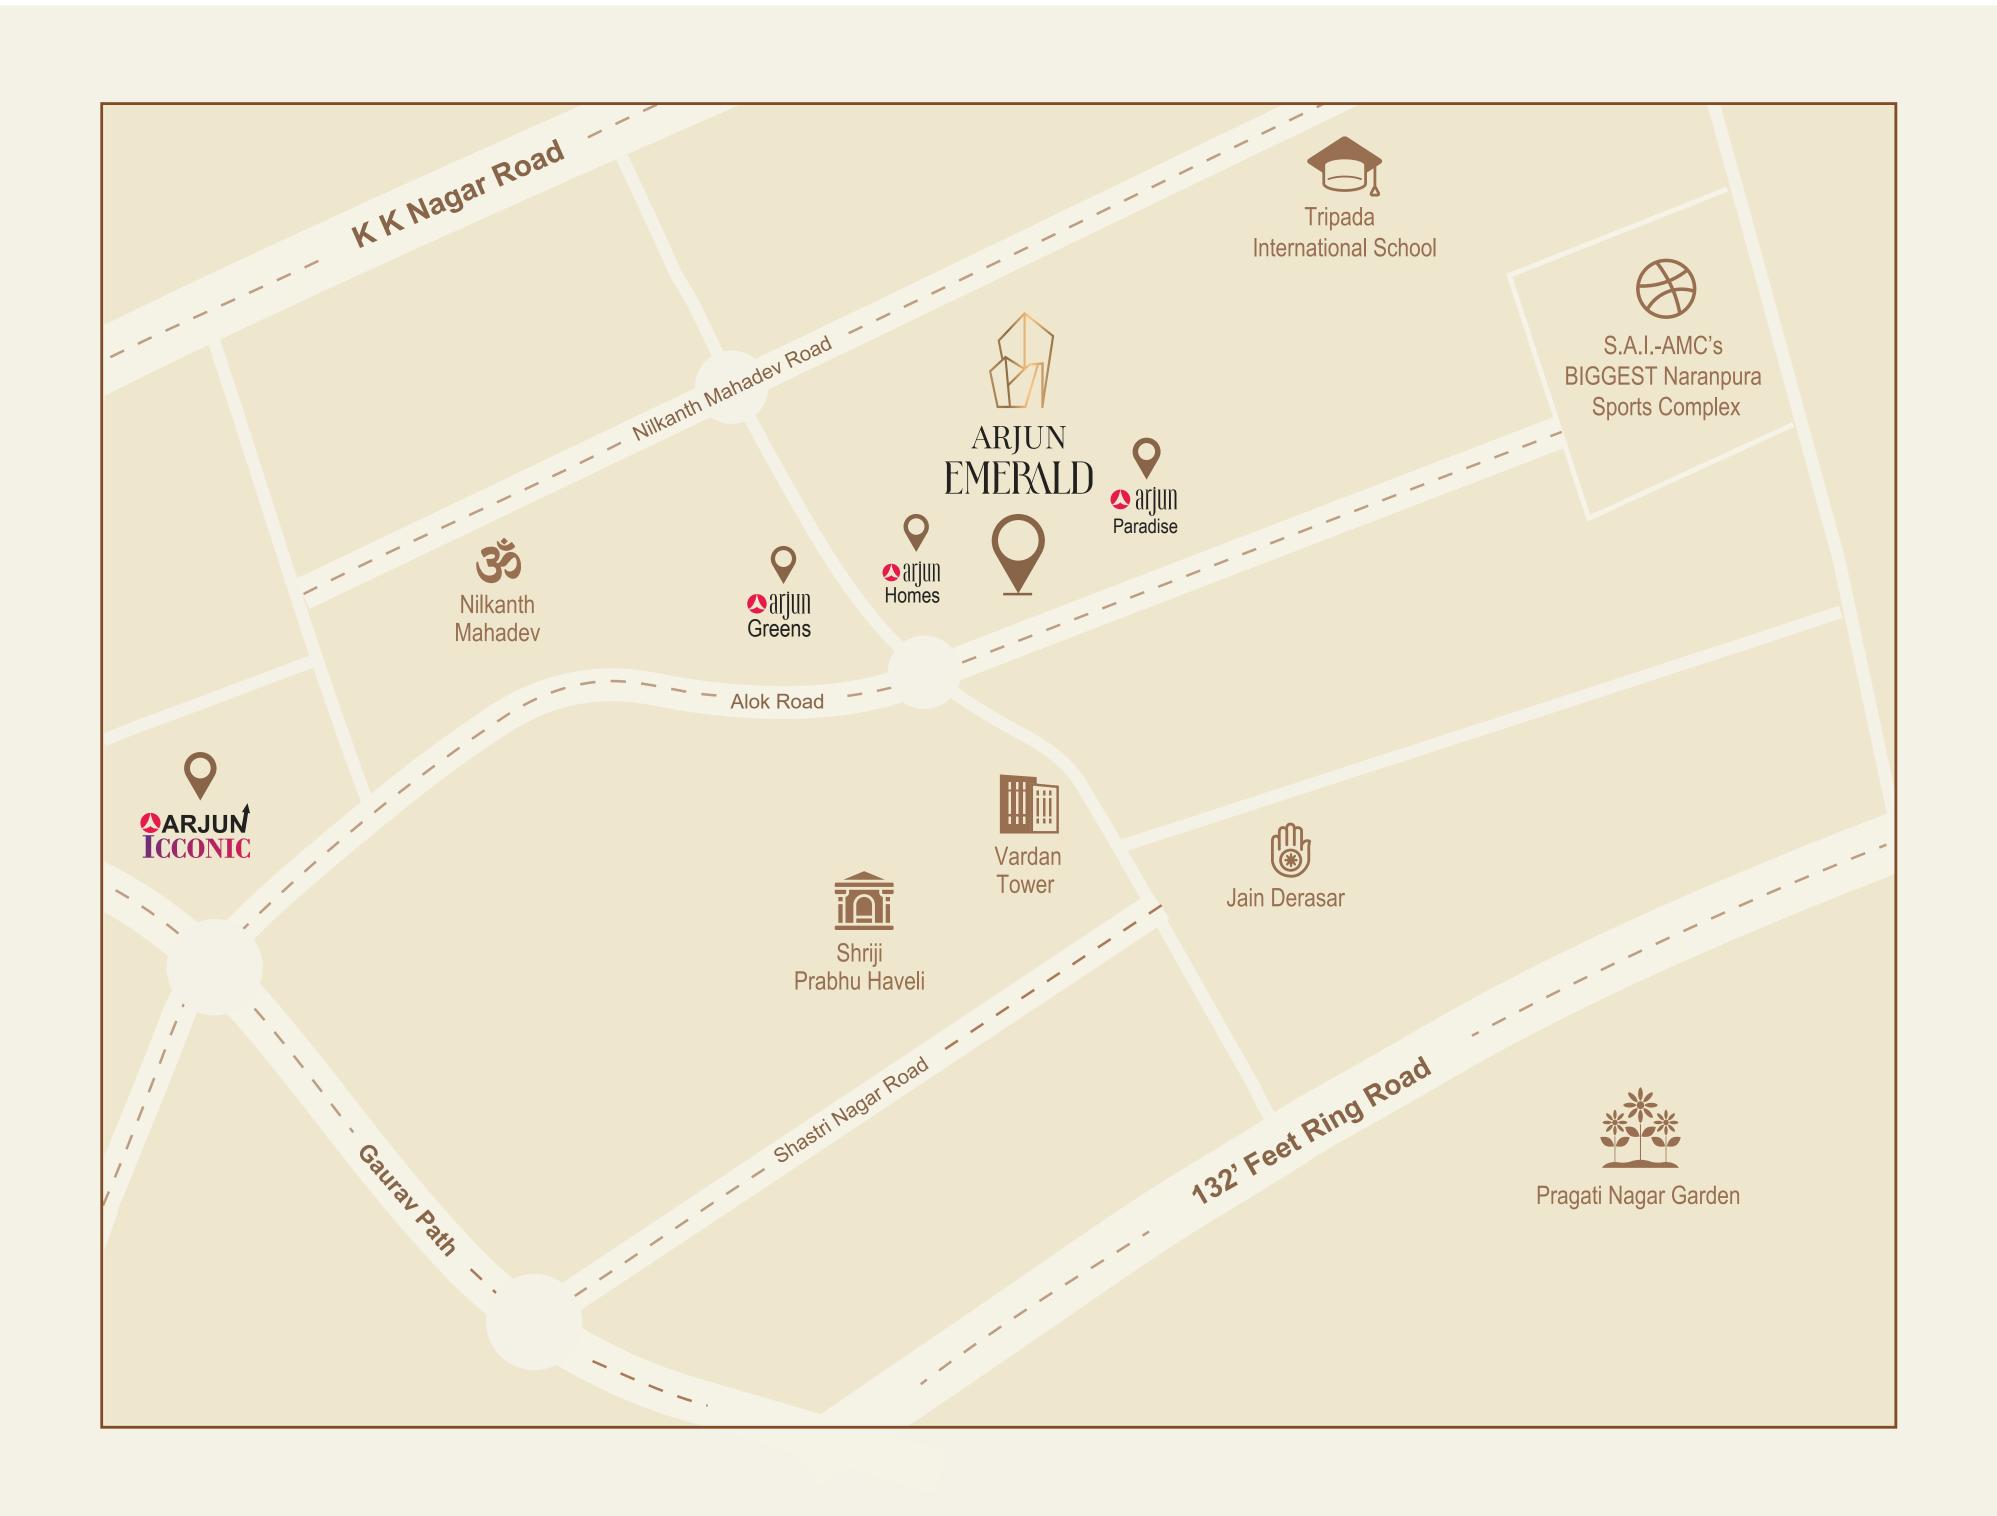

#### **Common Areas**

- High speed automatic two elevators for each block
- Stone finished staircase
- Extravagant Foyer

Near Naranpura Sports Complex, Beside Arjun Paradise, Nr. Vardan Tower, Pragatinagar, Naranpura, Ahmedabad - 380013