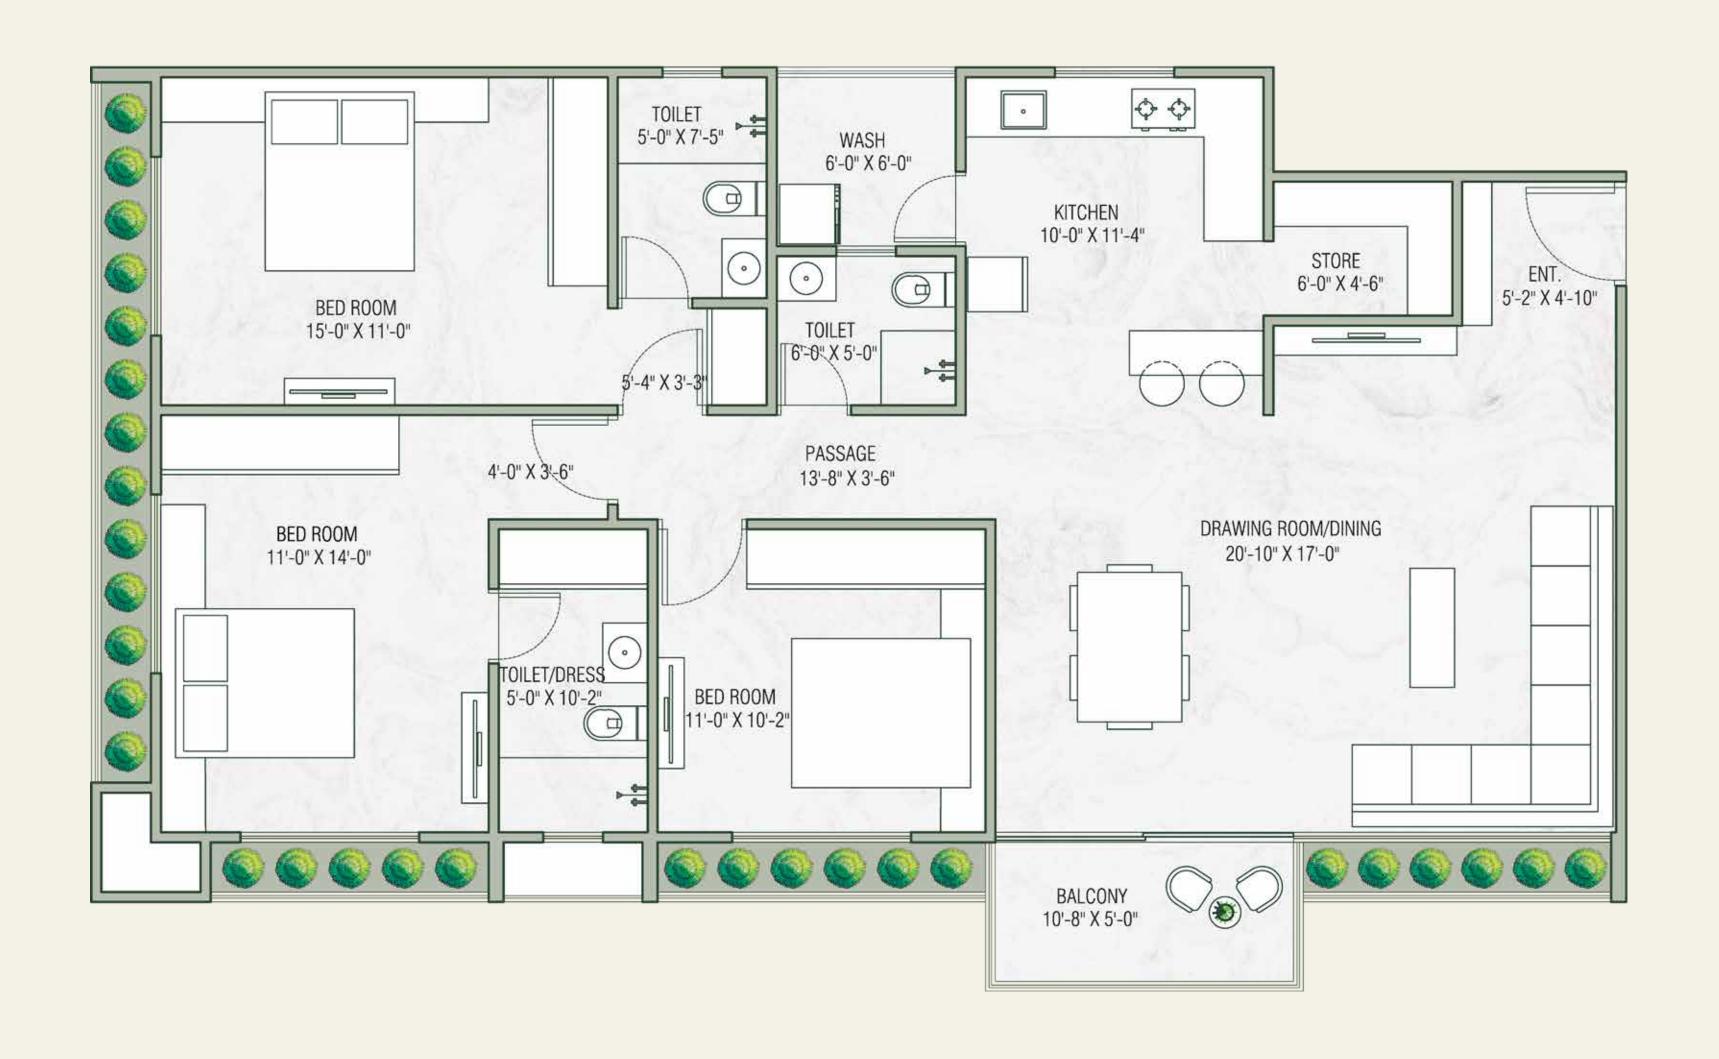

# 3 BHK Ultra Luxurious & Spacious homes along with a penthouse in each block.

- 2 Level underground basement parking
- No Vehicle Zone In the amenities area on the ground level

Living with all the facilities you want.