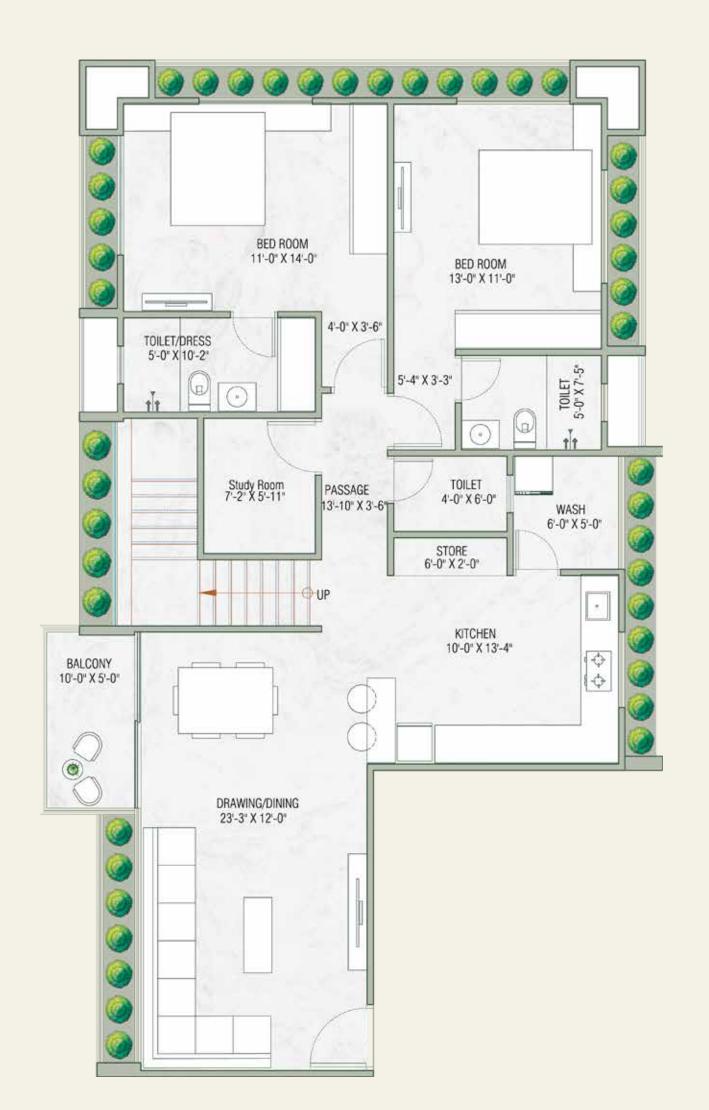

#### 12th FLOOR PENTHOUSE LOWER FLOOR

#### 12<sup>th</sup> FLOOR PENTHOUSE UPPER FLOOR