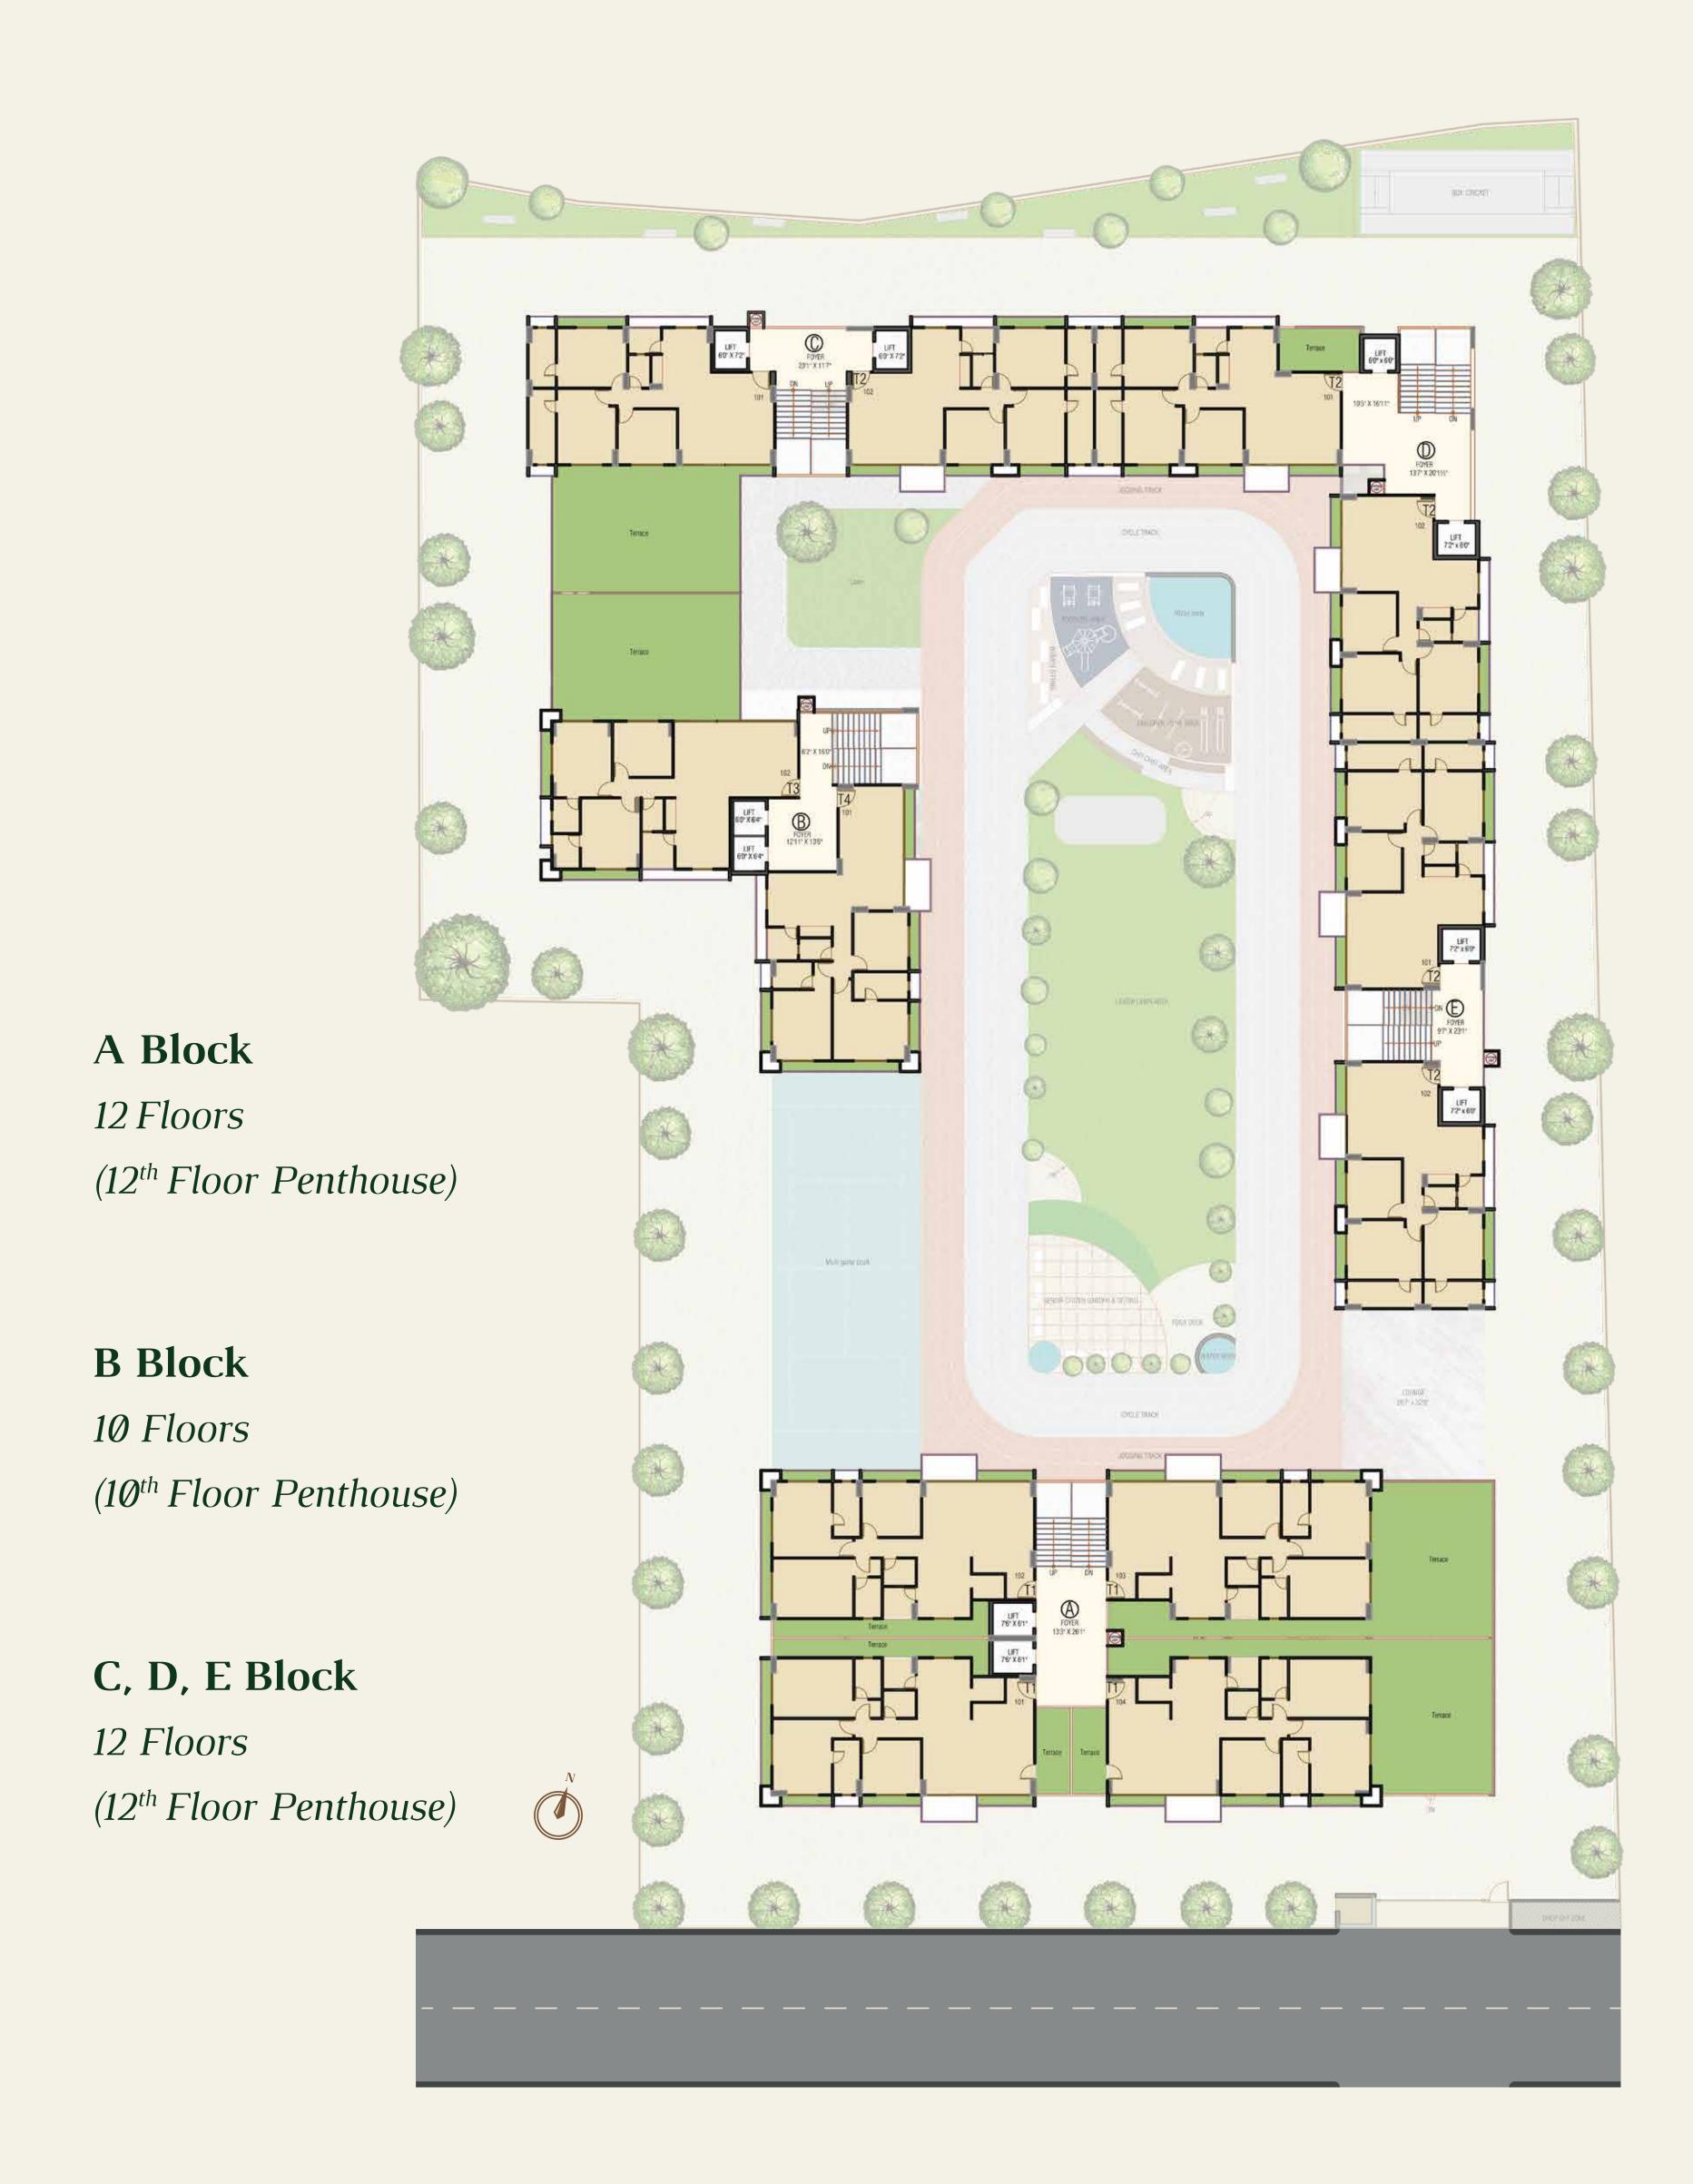

## Typical Floor Plan

### BLOCK A - 3 BHK 1st to 11th Floor Plan

### BLOCK B - 3 BHK

TYPE-1 1st to 9th Floor Plan

TYPE-2 1st to 10th Floor Plan

TYPE-1 10<sup>th</sup> FLOOR PENTHOUSE LOWER FLOOR

TYPE-1 10th FLOOR PENTHOUSE UPPER FLOOR

## BLOCK C,D,E - 3 BHK 1st to 11th Floor Plan