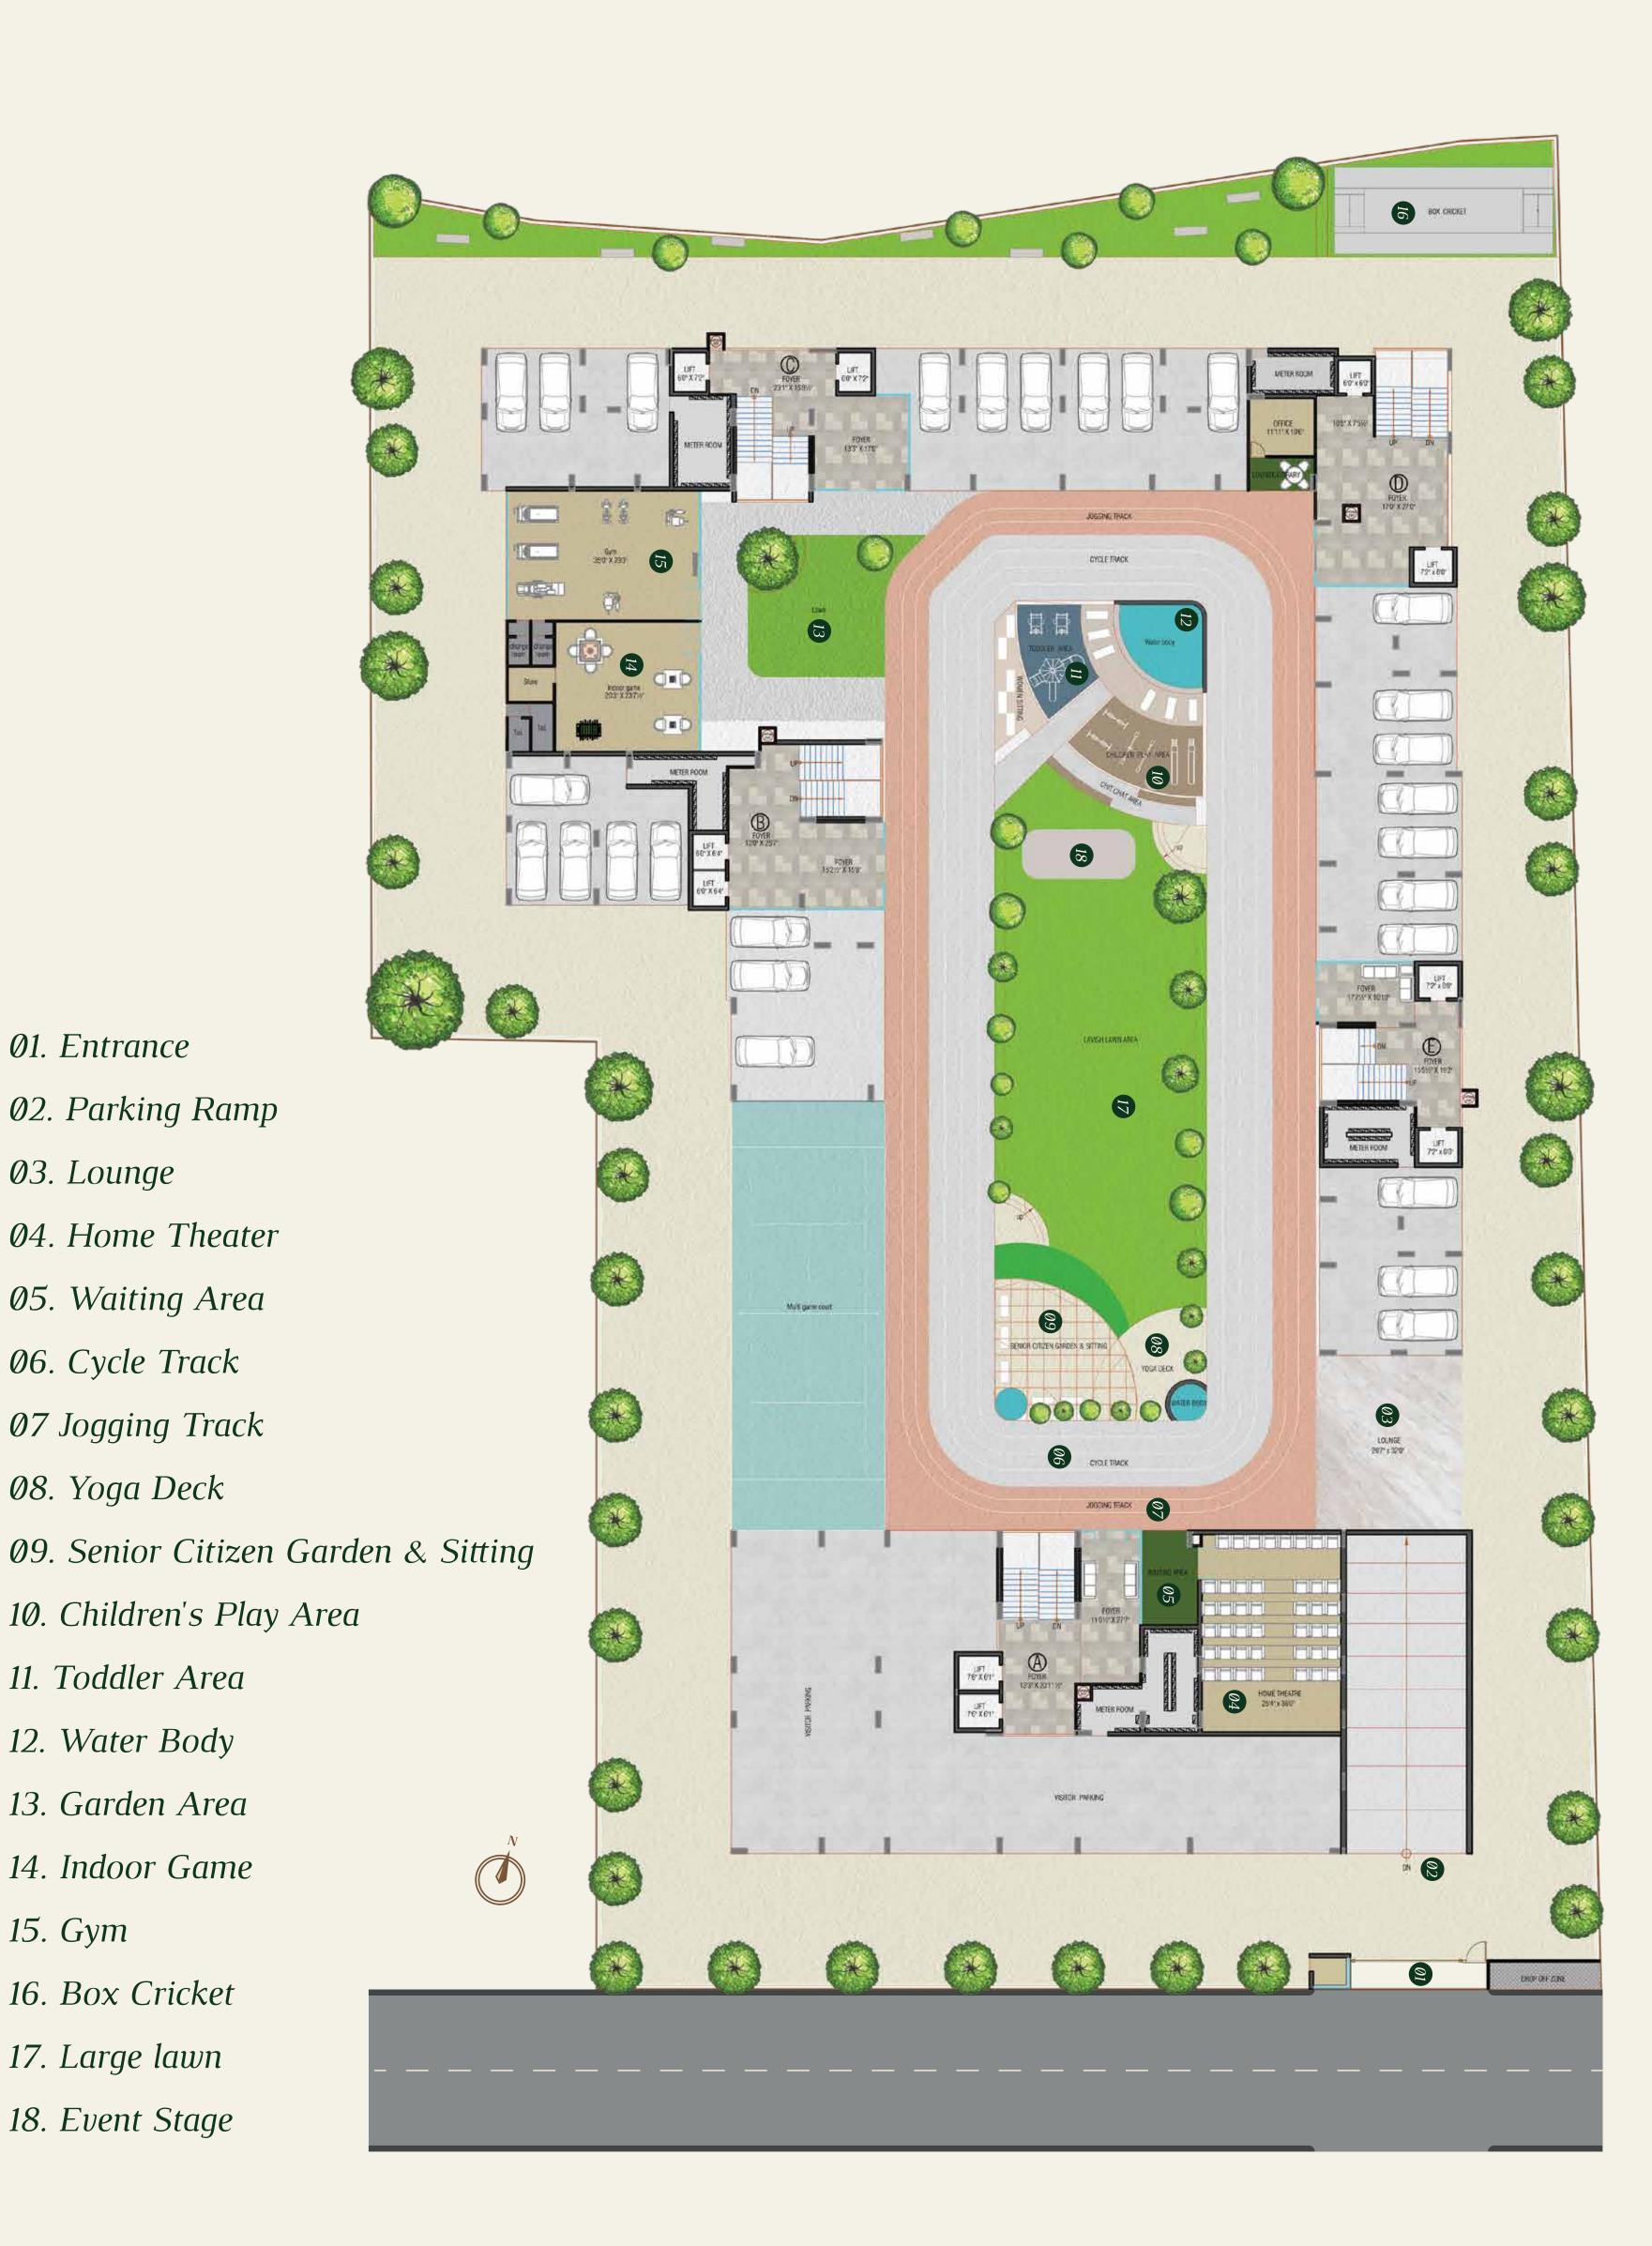

involved.

- 80 ft. wide Road facing property.
- Beside the Naranpura Sports Complex





# 3 BHK Ultra Luxurious & Spacious homes along with a penthouse in each block.

- 2 Level underground basement parking
- No Vehicle Zone In the amenities area on the ground level



Living with all the facilities you want.

# Over the top and highest amenities in surrounding.

# A Project With Highest Ever Open space for activity and relaxation in the Area.



Open Lounge Indoor Games

Gym With Shower Area Large Party Lawn

Jogging Track
Large Center Stage

Cycling Track Children Play Area

Yoga Deck Senior Citizen Sitting

Box Cricket Toddler Play Area

Home Theater Badminton & Volleyball Court

Water Body CCTV, 24 x 7 Security

Extra Lawn Fire Safety



## Ground Floor Plan

*03.* Lounge

15. Gym



## Typical Floor Plan



### BLOCK A - 3 BHK 1st to 11th Floor Plan



#### 12<sup>th</sup> FLOOR PENTHOUSE LOWER FLOOR



#### 12th FLOOR PENTHOUSE UPPER FLOOR



### BLOCK B - 3 BHK

TYPE-1 1st to 9th Floor Plan



TYPE-2 1st to 10th Floor Plan



TYPE-1 10<sup>th</sup> FLOOR PENTHOUSE LOWER FLOOR



TYPE-1 10th FLOOR PENTHOUSE UPPER FLOOR



## BLOCK C,D,E - 3 BHK 1st to 11th Floor Plan



#### 12th FLOOR PENTHOUSE LOWER FLOOR



#### 12<sup>th</sup> FLOOR PENTHOUSE UPPER FLOOR





## Specifications

#### Structure

- Quality controlled, earthquake resistant, RCC framework structure
- Double basement parking facility

#### Plaster Work

- Polymer textured external walls with premium acrylic paint
- Single coat mala finish plaster internal wall with white cement-based putty

#### Floo