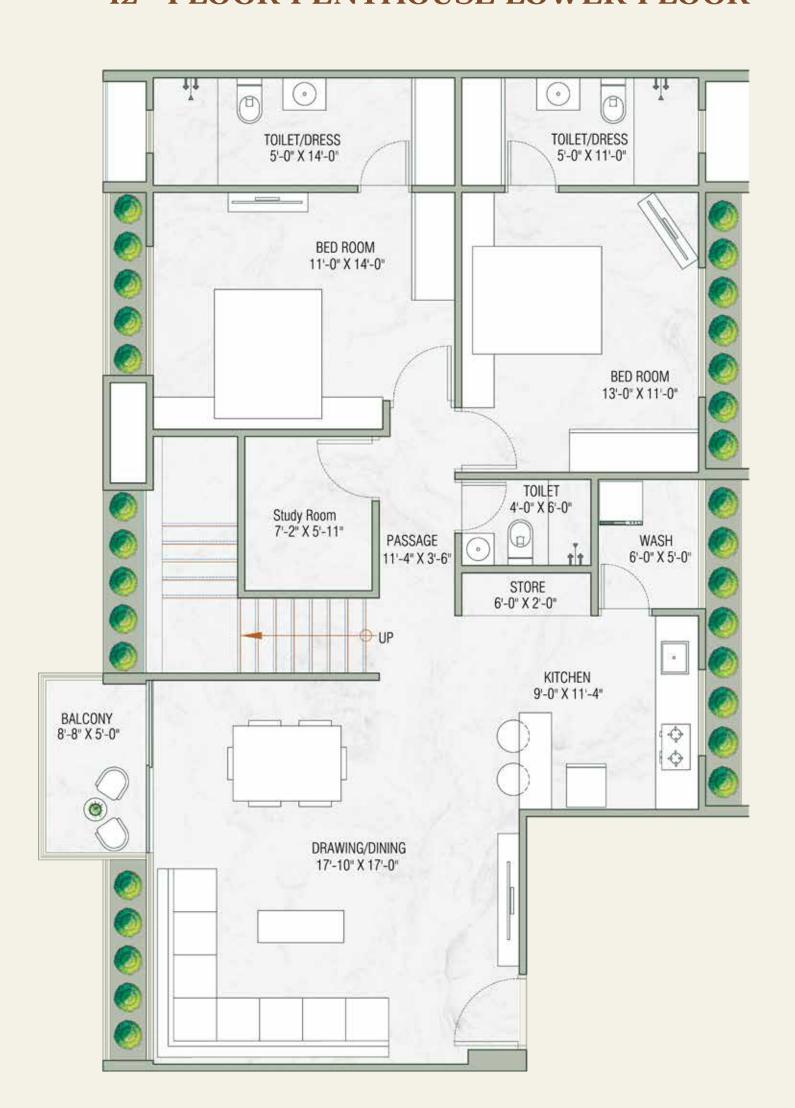

in the Area.



Open Lounge Indoor Games

Gym With Shower Area Large Party Lawn

Jogging Track
Large Center Stage

Cycling Track Children Play Area

Yoga Deck Senior Citizen Sitting

Box Cricket Toddler Play Area

Home Theater Badminton & Volleyball Court

Water Body CCTV, 24 x 7 Security

Extra Lawn Fire Safety



## Ground Floor Plan

*03.* Lounge

15. Gym



## Typical Floor Plan



### BLOCK A - 3 BHK 1st to 11th Floor Plan



#### 12<sup>th</sup> FLOOR PENTHOUSE LOWER FLOOR



#### 12th FLOOR PENTHOUSE UPPER FLOOR



### BLOCK B - 3 BHK

TYPE-1 1st to 9th Floor Plan



TYPE-2 1st to 10th Floor Plan



TYPE-1 10<sup>th</sup> FLOOR PENTHOUSE LOWER FLOOR



TYPE-1 10th FLOOR PENTHOUSE UPPER FLOOR



## BLOCK C,D,E - 3 BHK 1st to 11th Floor Plan



#### 12th FLOOR PENTHOUSE LOWER FLOOR



#### 12<sup>th</sup> FLOOR PENTHOUSE UPPER FLOOR





## Specifications

#### Structure

- Quality controlled, earthquake resistant, RCC framework structure
- Double basement parking facility

#### Plaster Work

- Polymer textured external walls with premium acrylic paint
- Single coat mala finish plaster internal wall with white cement-based putty

#### Flooring & Tiling

- Branded tiles flooring in the entire apartment.
- Branded vitrified tiles on walls up to lintel level in kitchen & bathroom.
- Professionally waterproofed with china mosaic on the terrace.

#### **Doors and Window**

- Decorative polished veneer main entrance door with branded locking system
- Wooden frame with premium quality flush door
- Premium segment for all windows

#### Electrical

- 3 Phase concealed electric